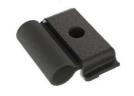

# PCPE-CDSG2SH

A stylus holder, specially designed for the TOUGHBOOK G2 with slim corner guards, to enable it to hold a stylus. The kit consists of a loop of elasticated fabric, held securely in place by a Polycarbonate attachment which closely matches the textured finish of the back of the G2. The kit can be supplied for retrofitting in the field by the user or it can be specified up front for pre-installation onto the G2. This stylus holder is also compatible with other G2 models.

### Key Features

Designed specifically for the TOUGHBOOK G2 with slim corner guards

Compatible with standard G2 Stylus

Fully TOUGHBOOK Tested, including 10,000 cycles

MOQ: 100 pcs

Warranty Compatibility 12 months TOUGHBOOK G2 with slim corner guards