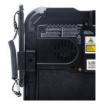

# PCPE-CDSG2SH

A stylus holder, specially designed for the TOUGHBOOK G2 with slim corner guards, to enable it to hold a stylus. The kit consists of a loop of elasticated fabric, held securely in place by a Polycarbonate attachment which closely matches the textured finish of the back of the G2. The kit can be supplied for retrofitting in the field by the user or it can be specified up front for pre-installation onto the G2. This stylus holder is also compatible with other G2 models.