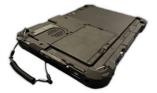

# PCPE-CDSG2SH

A stylus holder, specially designed for the TOUGHBOOK G2 with slim corner guards, to enable it to hold a stylus. The kit consists of a loop of elasticated fabric, held securely in place by a Polycarbonate attachment which closely matches the textured finish of the back of the G2. The kit can be supplied for retrofitting in the field by the user or it can be specified up front for pre-installation onto the G2. This stylus holder is also compatible with other G2 models.