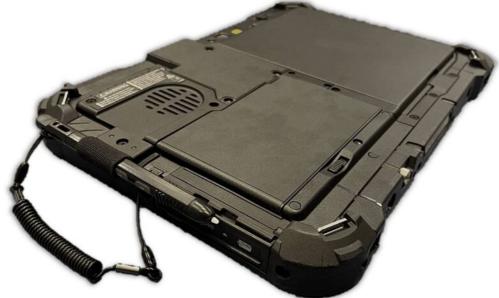

# PCPE-CDSG2SH

A stylus holder, specially designed for the TOUGHBOOK G2 with slim corner guards, to enable it to hold a stylus. The kit consists of a loop of elasticated fabric, held securely in place by a Polycarbonate attachment which closely matches the textured finish of the back of the G2. The kit can be supplied for retrofitting in the field by the user or it can be specified up front for pre-installation onto the G2. This stylus holder is also compatible with other G2 models.