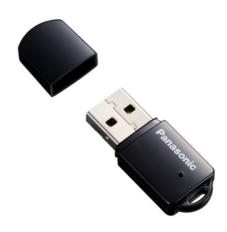

## Dual band, compact wireless module

## AJ-WM50P

The AJ-WM50 is the dual band, compact wireless module for P2HD and AG-DVX200 camera recorders. The WM50 dual band (2.4GHz and 5GHz) makes for a more reliable, stable connection to a network in various environments yet its compact size enables it to fit in the wireless module compartment of the P2HD cameras. 2.4GHz offers strong connection through obstacles and compatible with many devices whereas 5GHz offers stability from radio wave interference (Microwave, Bluetooth, etc).

## **Key Features**

Compact size, fits inside camera body same as WM30.

Dual Band 2.4GHz and 5GHz (IEEE802.11 a/b/g/n/ac compliant)

High security WPA2-PSK (TKIP/AES), WPA-PSK (TKIP/AES), WEP (64 bit/128 bit)