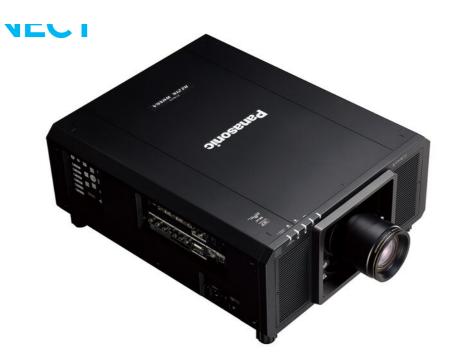

Stunning image quality in a compact body designed for large venues. Laser light source, 3-chip DLP, 21 000 centre lumens, WUXGA, maintenance-free projector.

## PT-RZ21K

Smallest 20 000 lumens Solid Shine Laser Projector. Stunning image quality in a compact body designed for large venues. Exchangeable lens, 24/7 Operation, Digital link, Geometric Adjustment, 360° flexible installation.

## **Key Features**

Laser 3-chip DLP, smallest and lightest 21 000 centre lumens, WUXGA

Lamp-free laser projection with dust resistant liquid cooling system for 20000 hours maintenance free operation

Real maintenance-free projection with filter-less design and no need for smoke-filter