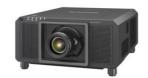

## Panasonic CONNECT

Stunning image quality in a compact body designed for large venues. Laser light source, 3-chip DLP, 21 000 centre lumens, WUXGA, maintenance-free projector.

## PT-RZ21K

Smallest 20 000 lumens Solid Shine Laser Projector. Stunning image quality in a compact body designed for large venues. Exchangeable lens, 24/7 Operation, Digital link, Geometric Adjustment, 360° flexible installation.