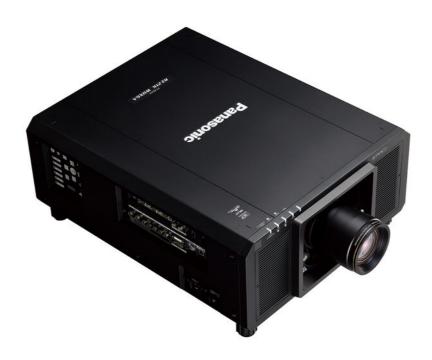

## Panasonic CONNECT

Stunning image quality in a compact body designed for large venues. Laser light source, 3-chip DLP, 21 000 centre lumens, WUXGA, maintenance-free projector.

## PT-RZ21K

Smallest 20 000 lumens Solid Shine Laser Projector. Stunning image quality in a compact body designed for large venues. Exchangeable lens, 24/7 Operation, Digital link, Geometric Adjustment, 360° flexible installation.

## Panasonic CONNECT

PT-RZ21K

https://eu.connect.panasonic.com/n o/en/projectors/pt-rz21k