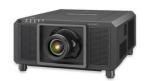

## Panasonic CONNECT

Stunning image quality in a compact body designed for large venues. Laser light source, 3-chip DLP, 21 000 centre lumens, WUXGA, maintenance-free projector.

## PT-RZ21K

Smallest 20 000 lumens Solid Shine Laser Projector. Stunning image quality in a compact body designed for large venues. Exchangeable lens, 24/7 Operation, Digital link, Geometric Adjustment, 360° flexible installation.