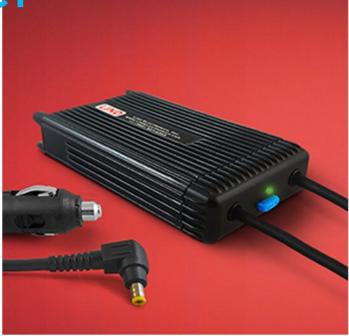

## **CF-LND1272**

The LIND Car charger 90W (9 to 34VDC) (CF-LND1272BW) is designed for compatibility with TOUGHBOOK 55, G2 (via vehicle dock), A3.

## Key Features

Input Voltage: 9V to 34V DC

Output Power: 15VDC @ 6.0A

Input Cable: Hardwired, 92cm, Cigarette Plug

Output Cable: Hardwired, 92cm, yellow DC Plug

## CF-LND1272

https://eu.connect.panasonic.com/n o/en/toughbook/toughbookaccessories/cf-Ind1272

| Weight        | 385g / 0.85 lb                           |
|---------------|------------------------------------------|
| Warranty      | 12 months                                |
| Dimensions    | 138 x 77 x 28 mm / 5.4 x 3.0 x 1.1"      |
| Compatibility | TOUGHBOOK 55, G2 (via vehicle dock), A3. |