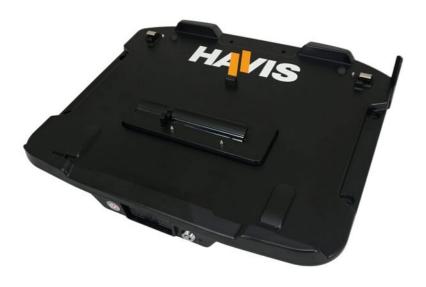

## PCPE-HAV4004

The Vehicle Dock with Advanced Port Replication (PCPE-HAV4004) is designed for compatibility with TOUGHBOOK 40.

## **Key Features**

TOUGHBOOK 40 Vehicle Dock with Advanced Port Replication (no Antenna Pass-thru)

Ports:  $2 \times LAN$ ,  $2 \times USB 2.0$  Type A,  $1 \times USB 2.0$  Type C,  $1 \times USB 3.0$  Type A,  $1 \times USB 3.0$  Type C,  $1 \times Serial$ ,  $1 \times HDMI$ 

Compatible with TOUGHBOOK 40