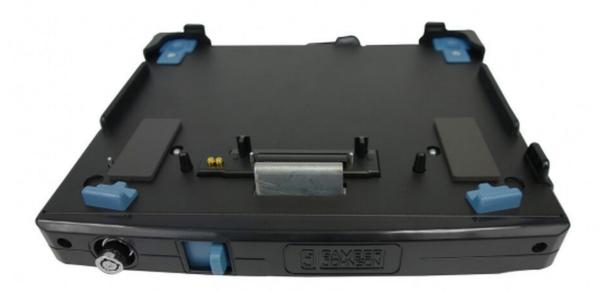

## PCPE-GJ20V07/08/09

The Vehicle Dock (PCPE-GJ20V07/08/09) is designed for compatibility with the TOUGHBOOK G2.

## **Key Features**

Ports (except non-electronic versions): 1 x 16V DC-in; 2 x USB 3.0; 1 x LAN; 1 x VGA; 1 x HDMI; 1 x Serial

Optional dual antenna pass-through

VESA 75 mounting pattern

Non-electronic cradle available

Keyed lock