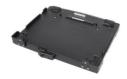

## PCPE-GJ20V07/08/09

The Vehicle Dock (PCPE-GJ20V07/08/09) is designed for compatibility with the TOUGHBOOK G2.

## **Key Features**

Ports (except non-electronic versions): 1 x 16V DC-in; 2 x USB 3.0; 1 x LAN; 1 x VGA; 1 x HDMI; 1 x Serial

Optional dual antenna pass-through

VESA 75 mounting pattern

Non-electronic cradle available