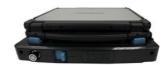

## PCPE-GJ20V07/08/09

The Vehicle Dock (PCPE-GJ20V07/08/09) is designed for compatibility with the TOUGHBOOK G2.

## **Key Features**

Ports (except non-electronic versions): 1 x 16V DC-in; 2 x USB 3.0; 1 x LAN; 1 x VGA; 1 x HDMI; 1 x Serial

Optional dual antenna pass-through

VESA 75 mounting pattern

Non-electronic cradle available

Keyed lock