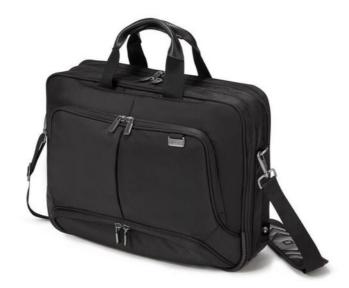

### **PCPE-DCTBAG7**

The Top Traveller Pro Case (PCPE-DCTBAG7) is designed as a carrying solution for TOUGHBOOK devices with screen sizes ranging from 14 to 15.6 inches.

#### **Key Features**

The case is designed to accommodate laptops and devices with screen sizes ranging from 14 to 15.6 inches.

The notebook compartment is designed to be lockable and cushioned.

The notebook compartment might incorporate a fit-all system and anti-slip technology.

The case includes a front pocket that offers organizational features.

The case features an adjustable carry strap with comfortable shoulder padding.