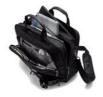

#### **Key Features**

The case is designed to accommodate laptops and devices with screen sizes ranging from 14 to 15.6 inches.

The notebook compartment is designed to be lockable and cushioned.

The notebook compartment might incorporate a fit-all system and anti-slip technology.

The case includes a front pocket that offers organizational features.

The case features an adjustable carry strap with comfortable shoulder padding.