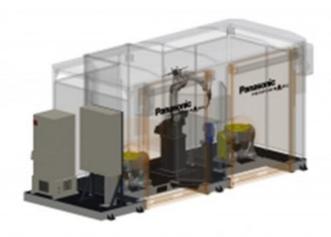

The Panasonic arc welding robot cell PERFORMARC TT (Table-Table) is of a modular concept, developed using standard reliable Panasonic components.

## **PERFORMARC TT-2PD-250**

The Panasonic standard cell is also available in the following specifications: PERFORMARC TTPERFORMARC TT-2PD-150PERFORMARC TT-2PD-250 (with 2 external axes PanaDice)PERFORMARC TT-2PD-500 (with 2 external axes PanaDice)PERFORMARC TT-2DK-300 (with 2 tilt and turn positioners)PERFORMARC TT-2DK-500 (with 2 tilt and turn positioners)

## **Key Features**

Modular concept

Using standard reliable Panasonic components

With 2 external axes PanaDice

## PERFORMARC TT-2PD-250

https://eu.connect.panasonic.com/pl /pl/robot-welding/performarc-ttseries/performarc-tt-2pd-250

| Measurements (L x W x H)  | 240 x 430 x 230cm |
|---------------------------|-------------------|
| Mass (Weight)             | 4300kg            |
| Recommended robot type    | TM-1800 / TL-1800 |
| Work Table                | -                 |
| Fixture Area (mm)         | 800 x 1250mm      |
| Max. Work Piece (mm)      | 800 x 1000mm      |
| Payload (each table) (kg) | 300kg             |