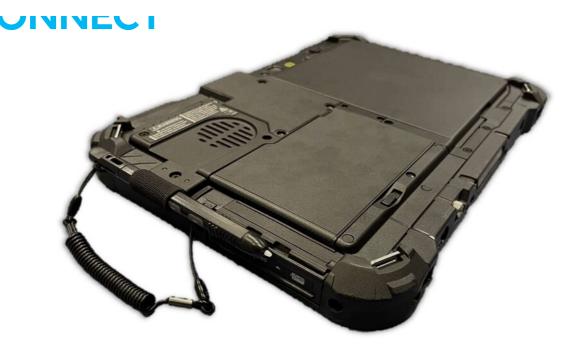

# **PCPE-CDSG2SH**

A stylus holder, specially designed for the TOUGHBOOK G2 with slim corner guards, to enable it to hold a stylus. The kit consists of a loop of elasticated fabric, held securely in place by a Polycarbonate attachment which closely matches the textured finish of the back of the G2. The kit can be supplied for retrofitting in the field by the user or it can be specified up front for pre-installation onto the G2. This stylus holder is also compatible with other G2 models.

#### **Key Features**

Designed specifically for the TOUGHBOOK G2 with slim corner guards

Compatible with standard G2 Stylus

Fully TOUGHBOOK Tested, including 10,000 cycles

MOQ: 100 pcs