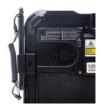

### Stylus holder

# **PCPE-CDSG2SH**

A stylus holder, specially designed for the TOUGHBOOK G2 with slim corner guards, to enable it to hold a stylus. The kit consists of a loop of elasticated fabric, held securely in place by a Polycarbonate attachment which closely matches the textured finish of the back of the G2. The kit can be supplied for retrofitting in the field by the user or it can be specified up front for pre-installation onto the G2. This stylus holder is also compatible with other G2 models.