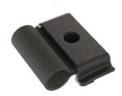

# **PCPE-CDSG2SH**

A stylus holder, specially designed for the TOUGHBOOK G2 with slim corner guards, to enable it to hold a stylus. The kit consists of a loop of elasticated fabric, held securely in place by a Polycarbonate attachment which closely matches the textured finish of the back of the G2. The kit can be supplied for retrofitting in the field by the user or it can be specified up front for pre-installation onto the G2. This stylus holder is also compatible with other G2 models.

#### **Key Features**

Designed specifically for the TOUGHBOOK G2 with slim corner guards

Compatible with standard G2 Stylus

Fully TOUGHBOOK Tested, including 10,000 cycles

MOQ: 100 pcs