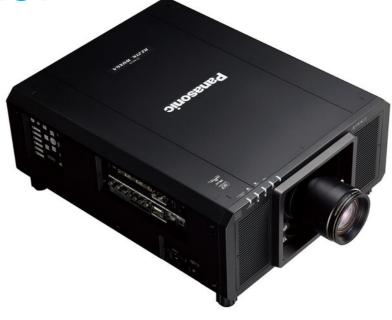

## PT-RZ21K

Smallest 20 000 lumens Solid Shine Laser Projector. Stunning image quality in a compact body designed for large venues. Exchangeable lens, 24/7 Operation, Digital link, Geometric Adjustment, 360° flexible installation.

## Key Features

Laser 3-chip DLP, smallest and lightest 21 000 centre lumens, WUXGA

Lamp-free laser projection with dust resistant liquid cooling system for 20000 hours maintenance free operation

Real maintenance-free projection with filter-less design and no need for smoke-filter