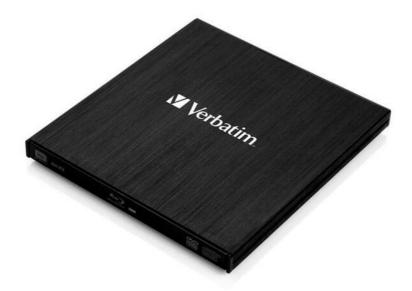

## Slimline External Blu-ray Writer

## PCPE-FCDVR06

The Slimline External Blu-ray Writer (PCPE-FCDVR06) is compatible for Windows products only.

## **Key Features**

Compact and lightweight external Blu-ray Writer

Slim design based on aluminium enclosure

Ideally suited for use with a notebook

Power provided by the USB port – Via USB Y cable or extra external power supply

## PCPE-FCDVR06

https://eu.connect.panasonic.com/pt /en/toughbook/toughbookaccessories/pcpe-fcdvr06

| Weight        | 215 g                 |
|---------------|-----------------------|
| Warranty      | 12 months             |
| Dimensions    | 146mm x 133mm x 11mm  |
| Compatibility | Windows products only |