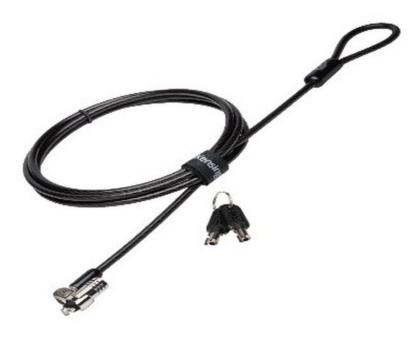

Kensington Lock 2.0 - Super-strong, steel composite cable

## **PCPE-KENLOK2**

Locks into the standard Kensington security slot found in 99% of notebooks, and many flat panel monitors, CPUs, projectors, printers, docking stations, tablet PCs and other devices.

## **Key Features**

Super-strong, steel composite cable with carbon tempered steel core

Built-in tamper evident feature to detect unauthorised use

Patented T-bar lock provides superior lock strength and theft protection

Easy to install and use in the office or when travelling

Sleek styling and design won't block notebook ports or lift a notebook off the desk

Compatibility

TOUGHBOOK 40, 33, 55, G2, A3, F1, N1, S1

PCPE-KENLOK2