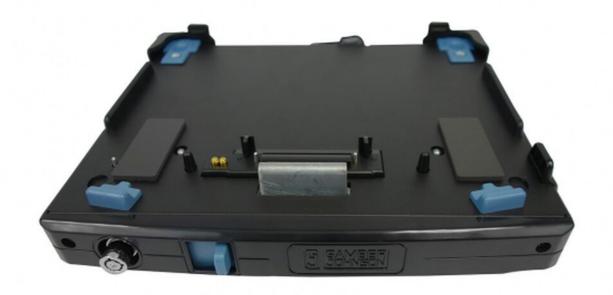

## PCPE-GJ20V07/08/09

The Vehicle Dock (PCPE-GJ20V07/08/09) is designed for compatibility with the TOUGHBOOK G2.

## **Key Features**

Ports (except non-electronic versions): 1 x 16V DC-in; 2 x USB 3.0; 1 x LAN; 1 x VGA; 1 x HDMI; 1 x Serial

Optional dual antenna pass-through

VESA 75 mounting pattern

Non-electronic cradle available

Keyed lock

| PCPE-         |  |
|---------------|--|
| GJ20V07/08/09 |  |

https://eu.connect.panasonic.com/se <u>/en/pcpe-gj20v070809</u>

| Weight        | 2.3 kg / 5.0 lbs                       |
|---------------|----------------------------------------|
| Warranty      | 12 months                              |
| Dimensions    | 295 x 307 x 65 mm / 11.6 x 10.1 x 2.5" |
| Compatibility | TOUGHBOOK 20 clamshell model only      |