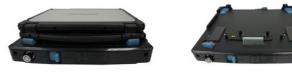

## PCPE-GJ20V07/08/09

The Vehicle Dock (PCPE-GJ20V07/08/09) is designed for compatibility with the TOUGHBOOK G2.

## **Key Features**

Ports (except non-electronic versions): 1 x 16V DC-in; 2 x USB 3.0; 1 x LAN; 1 x VGA; 1 x HDMI; 1 x Serial

Optional dual antenna pass-through

VESA 75 mounting pattern

Non-electronic cradle available

Keyed lock

| PCPE-         |  |
|---------------|--|
| GJ20V07/08/09 |  |

https://eu.connect.panasonic.com/se <u>/en/pcpe-gj20v070809</u>

| Weight        | 2.3 kg / 5.0 lbs                       |
|---------------|----------------------------------------|
| Warranty      | 12 months                              |
| Dimensions    | 295 x 307 x 65 mm / 11.6 x 10.1 x 2.5" |
| Compatibility | TOUGHBOOK 20 clamshell model only      |