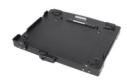

## PCPE-GJ20V07/08/09

The Vehicle Dock (PCPE-GJ20V07/08/09) is designed for compatibility with the TOUGHBOOK G2.

## **Key Features**

Ports (except non-electronic versions): 1 x 16V DC-in; 2 x USB 3.0; 1 x LAN; 1 x VGA; 1 x HDMI; 1 x Serial

Optional dual antenna pass-through

VESA 75 mounting pattern

Non-electronic cradle available

Keyed lock

| PCPE-         |  |
|---------------|--|
| GJ20V07/08/09 |  |

https://eu.connect.panasonic.com/se <u>/en/pcpe-gj20v070809</u>

| Weight        | 2.3 kg / 5.0 lbs                       |
|---------------|----------------------------------------|
| Warranty      | 12 months                              |
| Dimensions    | 295 x 307 x 65 mm / 11.6 x 10.1 x 2.5" |
| Compatibility | TOUGHBOOK 20 clamshell model only      |