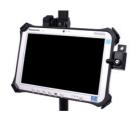

## **PCPE-CDSG1PM**

The Passive Mount (PCPE-CDSG1PM) is designed for compatibility with TOUGHBOOK G1.

## **Key Features**

Non-Electronic Mount for TOUGHBOOK G1.

The mount features a VESA 75 mounting pattern, allowing it to be attached to compatible mounting solutions.

The mount includes an integrated stylus holder, providing a convenient place to store your stylus.

The mount has a rotating latch mechanism designed to securely hold the device in place.