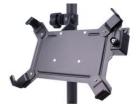

## **PCPE-CDSG1PM**

The Passive Mount (PCPE-CDSG1PM) is designed for compatibility with TOUGHBOOK G1.

## **Key Features**

Non-Electronic Mount for TOUGHBOOK G1.

The mount features a VESA 75 mounting pattern, allowing it to be attached to compatible mounting solutions.

The mount includes an integrated stylus holder, providing a convenient place to store your stylus.

The mount has a rotating latch mechanism designed to securely hold the device in place.