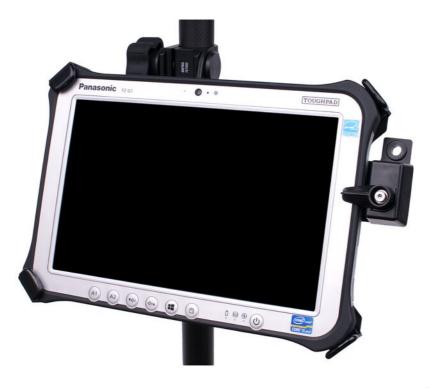

## **PCPE-CDSG1PM**

The Passive Mount (PCPE-CDSG1PM) is designed for compatibility with TOUGHBOOK G1.

## **Key Features**

Non-Electronic Mount for TOUGHBOOK G1.

The mount features a VESA 75 mounting pattern, allowing it to be attached to compatible mounting solutions.

The mount includes an integrated stylus holder, providing a convenient place to store your stylus.

The mount has a rotating latch mechanism designed to securely hold the device in place.