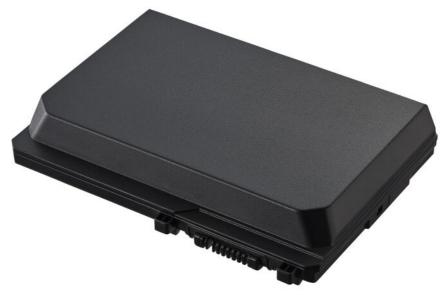

# **CF-VZSU1BW**

The Standard Li-Ion Battery Pack (CF-VZSU1BW) is designed for compatibility with the TOUGHBOOK 33.

#### **Key Features**

Replacement battery for the TOUGHBOOK 33

#### Capacity: 44 Whr

Please note: Extended batteries are compatible only with main units configured for an extended battery.

## CF-VZSU1BW

https://eu.connect.panasonic.com/se /en/toughbook/toughbookaccessories/cf-vzsu1bw

| Weight        | Approx. 320 g                                                              |
|---------------|----------------------------------------------------------------------------|
| Warranty      | 6 months                                                                   |
| Dimensions    | 124 x 88 x 21 mm                                                           |
| Compatibility | TOUGHBOOK 33 and 33 tablet (main units configured for an extended battery) |