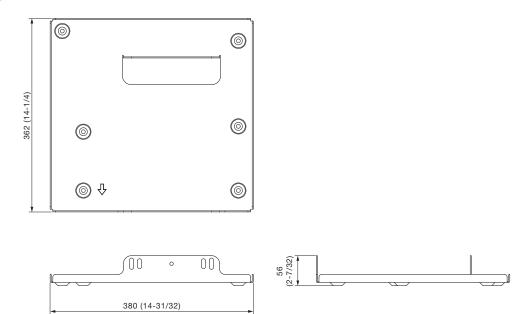

#### Description

This bracket assembly is used when mounting a Panasonic projector to ceilings.

| Specification | <b>s</b> Dimensions (W $\times$ H $\times$ D): | 380 × 56 × 362 mm<br>(14-31/32 × 2-7/32 × 14-1/4 inches) |
|---------------|------------------------------------------------|----------------------------------------------------------|
|               | Weight:                                        | Approx. 2.5 kg* (5.5 lbs*)                               |
|               | Applicable ceiling mount bracket:              | ET-PKD120H/PKD120S/PKD310H/PKD310S/PKD100H/              |
|               |                                                | PKD100S/PKD77H/PKD75S/PKD56H/PKD55S                      |
|               | Applicable projector:                          | PT-DZ870K/DZ870LK/DZ870W/DZ870LW/DW830K/DW830LK/         |
|               |                                                | DW830W/DW830LW/DX100K/DX100LK/DX100W/DX100LW             |
|               |                                                | * Average value. May differ depending on models.         |
| Parts         | Projector mount bracket (bracket assembly)     |                                                          |
|               | Washer-fitted screws (M6 × 16)                 |                                                          |
|               | Wire rope                                      | 1                                                        |

#### Dimensions

unit : mm (inch) NOTE: This illustration is not drawn to scale.

Weights and dimensions shown are approximate. Specifications subject to change without notice.