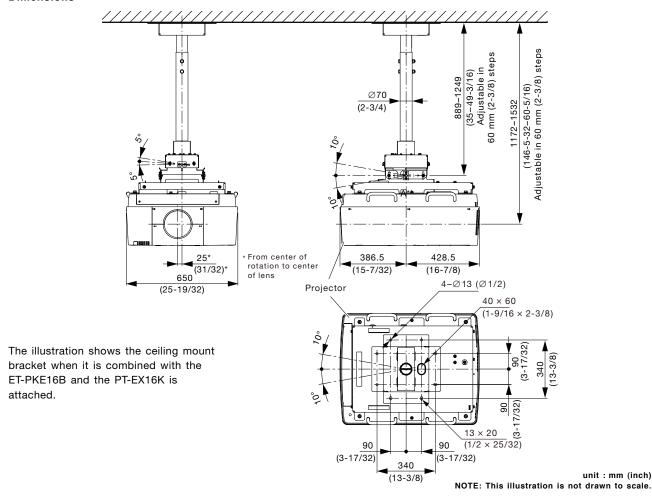

## Description

This ceiling mount bracket is used when mounting a Panasonic projector to high ceilings.

NOTE: This ceiling mount bracket cannot be used by itself. Combine it with the optional ET-PKE16B bracket assembly.

Specifications Vertical correction angle:  $\pm 10^{\circ}$  Horizontal slant correction angle:  $\pm 5^{\circ}$ 

Horizontal turn correction angle: ±10°

Dimensions (W  $\times$  H  $\times$  D): 400  $\times$  909 –1,269  $\times$  400 mm

 $(15-3/4" \times 35-25/32"-49-31/32" \times 15-3/4")$ 

Weight: Approx. 17 kg\* (37.5 lbs\*)

Applicable bracket assembly: ET-PKE16B

\* Average value. May differ depending on models.

## **Dimensions**

Weights and dimensions shown are approximate. Specifications subject to change without notice.