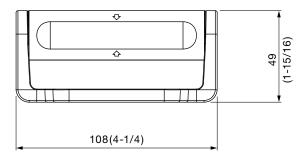

### **Specifications**

Wavelength of infrared 850 nm Terminal M3 Jack (x 1)

108 × 49 × 60 mm (4-1/4" × 1-15/16" × 2-3/8") Dimensions (W  $\times$  H  $\times$  D)

Weight Approx. 50 g (1.8 ozs)

Applicable projectors PT-AE8000/AT6000/AE7000/AT5000

#### **Dimensions**

unit : mm (inch) NOTE: This illustration is not drawn to scale.

Weights and dimensions shown are approximate. Specifications subject to change without notice.