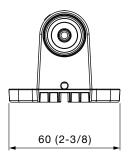

### **Specifications**

Wavelength of infrared 850 nm Terminal M3 Jack (x 1)

108 × 49 × 60 mm (4-1/4" × 1-15/16" × 2-3/8") Dimensions (W  $\times$  H  $\times$  D)

Weight Approx. 50 g (1.8 ozs)

Applicable projectors PT-AE8000/AT6000/AE7000/AT5000

#### **Dimensions**

unit : mm (inch) NOTE: This illustration is not drawn to scale.

Weights and dimensions shown are approximate. Specifications subject to change without notice.