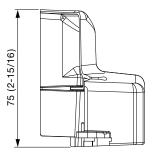

## Specifications

| Dimensions (W $\times$ H $\times$ D): | 99 × 75 × 57 mm (3-29/32 × 2-15/16 × 2-1/4 inches)  |
|---------------------------------------|-----------------------------------------------------|
| Weight:                               | 23 g (0.8 ozs)                                      |
| Applicable lenses*:                   | ET-D75LE1/D75LE2/D75LE3/D75LE4/D75LE5/D75LE8/D75LE6 |

## Dimensions

unit : mm (inch) NOTE: This illustration is not drawn to scale.

ET-D75MC1

Weights and dimensions shown are approximate. Specifications subject to change without notice.