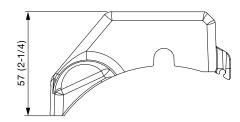

## Specifications

| Dimensions (W $\times$ H $\times$ D): | 99 × 75 × 57 mm (3-29/32 × 2-15/16 × 2-1/4 inches)  |
|---------------------------------------|-----------------------------------------------------|
| Weight:                               | 23 g (0.8 ozs)                                      |
| Applicable lenses*:                   | ET-D75LE1/D75LE2/D75LE3/D75LE4/D75LE5/D75LE8/D75LE6 |

## Dimensions

unit : mm (inch) NOTE: This illustration is not drawn to scale.

ET-D75MC1

Weights and dimensions shown are approximate. Specifications subject to change without notice.