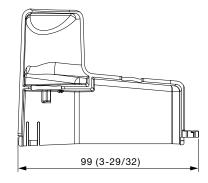

## Specifications

| Dimensions (W $\times$ H $\times$ D): | 99 × 75 × 57 mm (3-29/32 × 2-15/16 × 2-1/4 inches)  |
|---------------------------------------|-----------------------------------------------------|
| Weight:                               | 23 g (0.8 ozs)                                      |
| Applicable lenses*:                   | ET-D75LE1/D75LE2/D75LE3/D75LE4/D75LE5/D75LE8/D75LE6 |

## Dimensions

unit : mm (inch) NOTE: This illustration is not drawn to scale.

ET-D75MC1

Weights and dimensions shown are approximate. Specifications subject to change without notice.