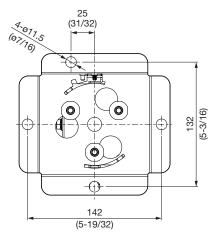

#### Dimensions

unit : mm (inch) NOTE: This illustration is not drawn to scale.

**Panasonic** 

### Dimensions

The illustration shows the ceiling mount bracket when it is combined with the ET-PKL420B and the PT-LW330/LW280/LB360/LB330/LB300/LB280 is attached.

The illustration shows the ceiling mount bracket when it is combined with the ET-PKL430B and the PT-TW341R/TW340/TW250/TX400/TX310/TX210 is attached.