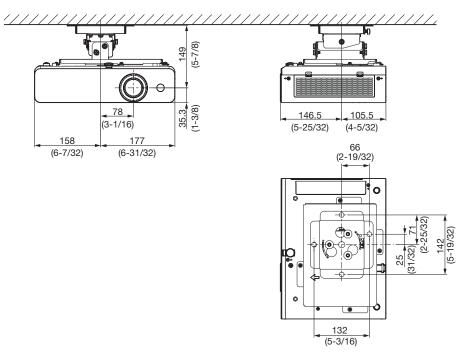

#### Dimensions

The illustration shows the ceiling mount bracket when it is combined with the ET-PKV400B and the PT-VZ575N/VZ570/VW535N/VW530/VX605N/VX600 is attached.

unit : mm (inch) NOTE: This illustration is not drawn to scale.