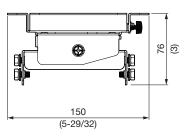

### Specifications

| Vertical correction angle:            | +5°, -15°                                                                   |  |
|---------------------------------------|-----------------------------------------------------------------------------|--|
| Horizontal slant correction angle:    | ±10°*1                                                                      |  |
| Horizontal turn correction angle:     | ±5°                                                                         |  |
| Dimensions (W $\times$ H $\times$ D): | 160 $\times$ 76 $\times$ 150 mm (6-5/16 $\times$ 3 $\times$ 5-29/32 inches) |  |
| Weight:                               | 0.7 kg*² (1.5 lbs)*²                                                        |  |
| Applicable bracket assembly:          | ET-PKL420B/PKL430B/PKV400B                                                  |  |

#### Dimensions

unit : mm (inch) NOTE: This illustration is not drawn to scale.

**Panasonic** 