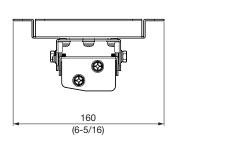

#### Dimensions

unit : mm (inch) NOTE: This illustration is not drawn to scale.

**Panasonic** 

### Dimensions

The illustration shows the ceiling mount bracket when it is combined with the ET-PKL420B and the PT-LW330/LW280/LB360/LB330/LB300/LB280 is attached.

The illustration shows the ceiling mount bracket when it is combined with the ET-PKL430B and the PT-TW341R/TW340/TW250/TX400/TX310/TX210 is attached.