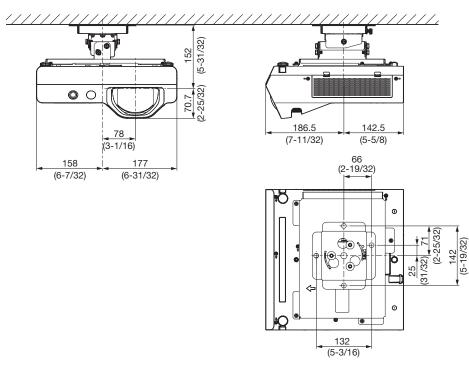

#### Dimensions

unit : mm (inch) NOTE: This illustration is not drawn to scale.

**Panasonic** 

### Dimensions

The illustration shows the ceiling mount bracket when it is combined with the ET-PKL420B and the PT-LW330/LW280/LB360/LB330/LB300/LB280 is attached.

The illustration shows the ceiling mount bracket when it is combined with the ET-PKL430B and the PT-TW341R/TW340/TW250/TX400/TX310/TX210 is attached.