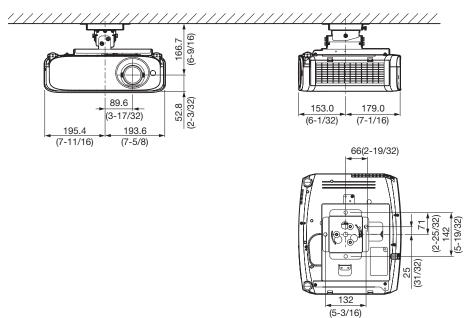

#### Dimensions

The illustration shows the ceiling mount bracket when it is combined with the ET-PKV400B and the PT-VZ575N/VZ570/VW535N/VW530/VX605N/VX600 is attached.

unit : mm (inch) NOTE: This illustration is not drawn to scale.