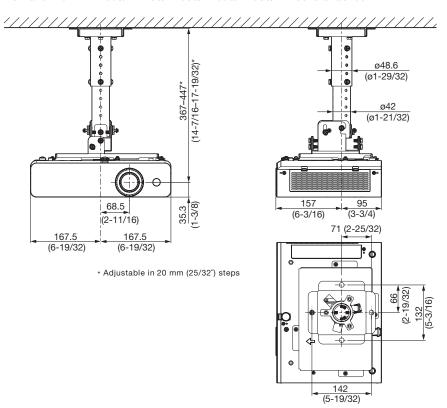

# **Dimensions**

The illustration shows the ceiling mount bracket when it is combined with the ET-PKL420B and the PT-LW330/LW280/LB360/LB330/LB300/LB280 is attached.

The illustration shows the ceiling mount bracket when it is combined with the ET-PKL430B and the PT-TW341R/TW340/TW250/TX400/TX310/TX210 is attached.

unit : mm (inch) NOTE: This illustration is not drawn to scale.

# **Dimensions**

The illustration shows the ceiling mount bracket when it is combined with the ET-PKV400B and the PT-VZ575N/VZ570/VW535N/VW530/VX605N/VX600 is attached.

unit : mm (inch)
NOTE: This illustration is not drawn to scale.