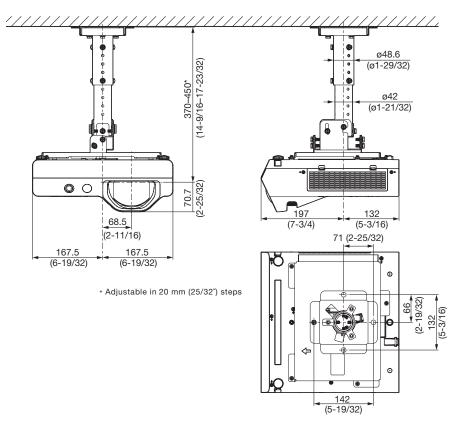

## **Dimensions**

unit : mm (inch)
NOTE: This illustration is not drawn to scale.

# **Dimensions**

The illustration shows the ceiling mount bracket when it is combined with the ET-PKL420B and the PT-LW330/LW280/LB360/LB330/LB300/LB280 is attached.

The illustration shows the ceiling mount bracket when it is combined with the ET-PKL430B and the PT-TW341R/TW340/TW250/TX400/TX310/TX210 is attached.

unit : mm (inch) NOTE: This illustration is not drawn to scale.