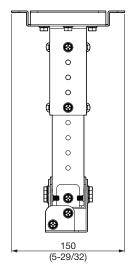

## **Specifications**

Vertical correction angle:  $+5^{\circ}$ ,  $-20^{\circ}$ Horizontal slant correction angle:  $\pm 10^{\circ *1}$ Horizontal turn correction angle:  $\pm 5^{\circ}$ 

Dimensions (W  $\times$  H  $\times$  D): 150  $\times$  293–373  $\times$  160 mm (5-29/32  $\times$  11-17/32–14-11/16  $\times$  6-5/16 inches)

## **Dimensions**

unit : mm (inch)
NOTE: This illustration is not drawn to scale.