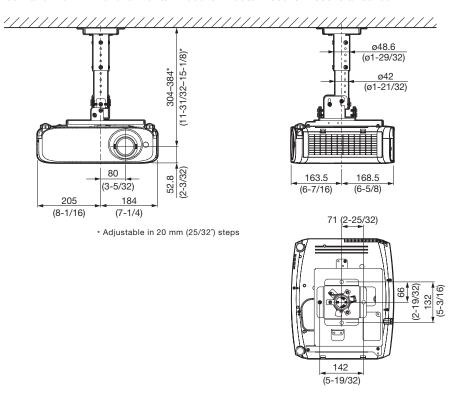

# **Dimensions**

The illustration shows the ceiling mount bracket when it is combined with the ET-PKV400B and the PT-VZ575N/VZ570/VW535N/VW530/VX605N/VX600 is attached.

unit : mm (inch)
NOTE: This illustration is not drawn to scale.