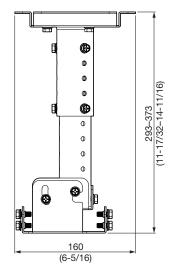

## **Specifications**

Vertical correction angle:  $+5^{\circ}$ ,  $-20^{\circ}$ Horizontal slant correction angle:  $\pm 10^{\circ *1}$ Horizontal turn correction angle:  $\pm 5^{\circ}$ 

Dimensions (W  $\times$  H  $\times$  D): 150  $\times$  293–373  $\times$  160 mm (5-29/32  $\times$  11-17/32–14-11/16  $\times$  6-5/16 inches)

## **Dimensions**

unit : mm (inch)
NOTE: This illustration is not drawn to scale.