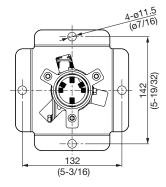

## **Dimensions**

unit : mm (inch)
NOTE: This illustration is not drawn to scale.