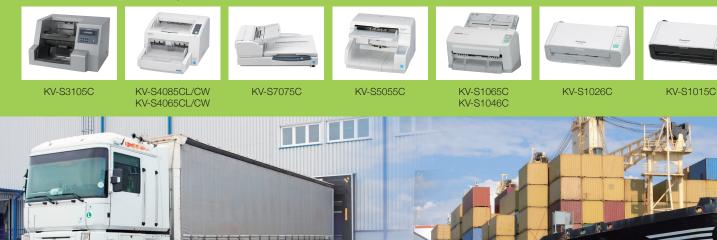

of these documents by hand is extremely troublesome. The time and trouble that are required here constitute a major factor in lowering work performance.

Panasonic document scanners have succeeded in minimising these bothersome manual tasks and their related settings. Software functions allow users to attain optimal images quickly and easily, while greatly reducing the work involved in scanner adjustment and confirmation. When scanning, sensors automatically detect and differentiate missing pages and document direction for speedier, more accurate data processing.

Featuring the speed, accuracy, and work-saving efficiency that the transportation industry requires, a Panasonic document scanner will lighten your workload and improve the level of your service.

#### A Wide, Versatile Lineup



## Transporter

#### **Self Cleaning Functions**

In the back office, where a wide range of documents are handled, the key to raising work efficiency is to eliminate burdensome chore. Panasonic Document Scanners have self cleaning functions to eliminate the need for maintenance. The ion-filled breeze created by the ionizer neutralizes the electrical charge on the documents to be scanned, and reduces the amount of paper dust that clings to their surface. This ion-filled breeze also flows through the paper path and removes paper dust from the scanning glass to reduce the need for the user to clean the glass. Also, the Scanning Glass Cleaning Brush directly cleans the scanning glass to further prevent paper dust. This eliminates the need for maintenance and ensures comfortable scanning oper