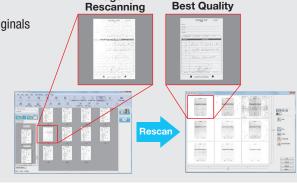

#### Auto Rescan\*

#### - Efficient Rescanning of Various Originals

Imagine that you're checking data that you previously scanned from a customer's ID card, and you find that the image is poor. The customer has already left, so you can't rescan the original. Using Auto Rescan, you can adjust the image on a PC screen without setting the original. This saves both time and trouble.