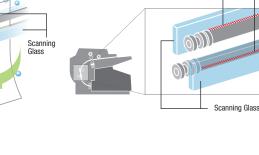

#### **Self Cleaning Functions**

In the back office, where a wide range of documents are handled, the key to raising work efficiency is to eliminate burdensome chore. Panasonic Document Scanners have self cleaning functions to eliminate the need for maintenance. The ion-filled breeze created by the ionizer neutralizes the electrical charge on the documents to be scanned, and reduces the amount of paper dust that clings to their surface. This ion-filled breeze also flows through the paper path and removes paper dust from the scanning glass to reduce the need for the user to clean the glass. Also, the Scanning Glass Cleaning Brush directly cleans the scanning glass to further prevent paper dust. This eliminates the need for maintenance and ensures comfortable scanning operations.

Sca

Scanning Glass Cleaning Brush

onize