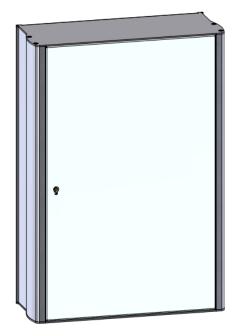

#### **Cabinet for drawings**

The cabinet 5013 is a complement to the EBL512 G3 c.i.e. (5000).

It is intended for building drawings / zone maps, operating instructions, etc.

Documents in A3 size (297 x 420 mm) can easily be stored in the cabinet.

#### **Metal cabinet**

The cabinet is made of metal and has the same colour and size as the EBL512 G3 c.i.e. (5000). The same type of key is used.