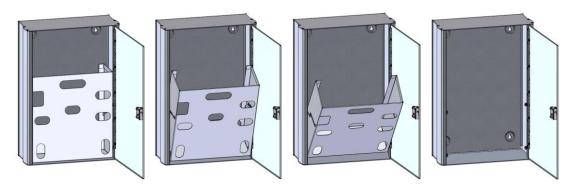

When the door is opened there is a container inside that can be lifted / pulled out for easy access to the drawings, etc.

### Type number

5013 Cabinet for drawings. (For EBL512 G3.)

Inside the cabinet there is a container that can be lifted / pulled out for easy access to the drawings, etc. It can also be removed from the cabinet (e.g. during mounting of the cabinet).