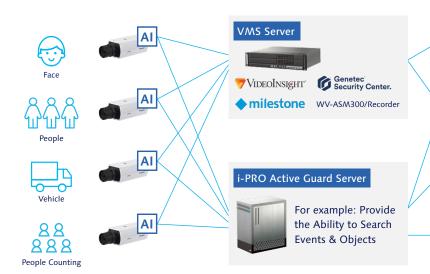

#### **Edge Analytics**

#### i-PRO Active Guard Plug-in with VMS client

For example: Object Search (e.g. Vehicles)

#### VI Guard

For example: Receive notifications on your staff's handhelds

#### Web Browser Dashboard

For example: People & Vehicle Attribute Statistics