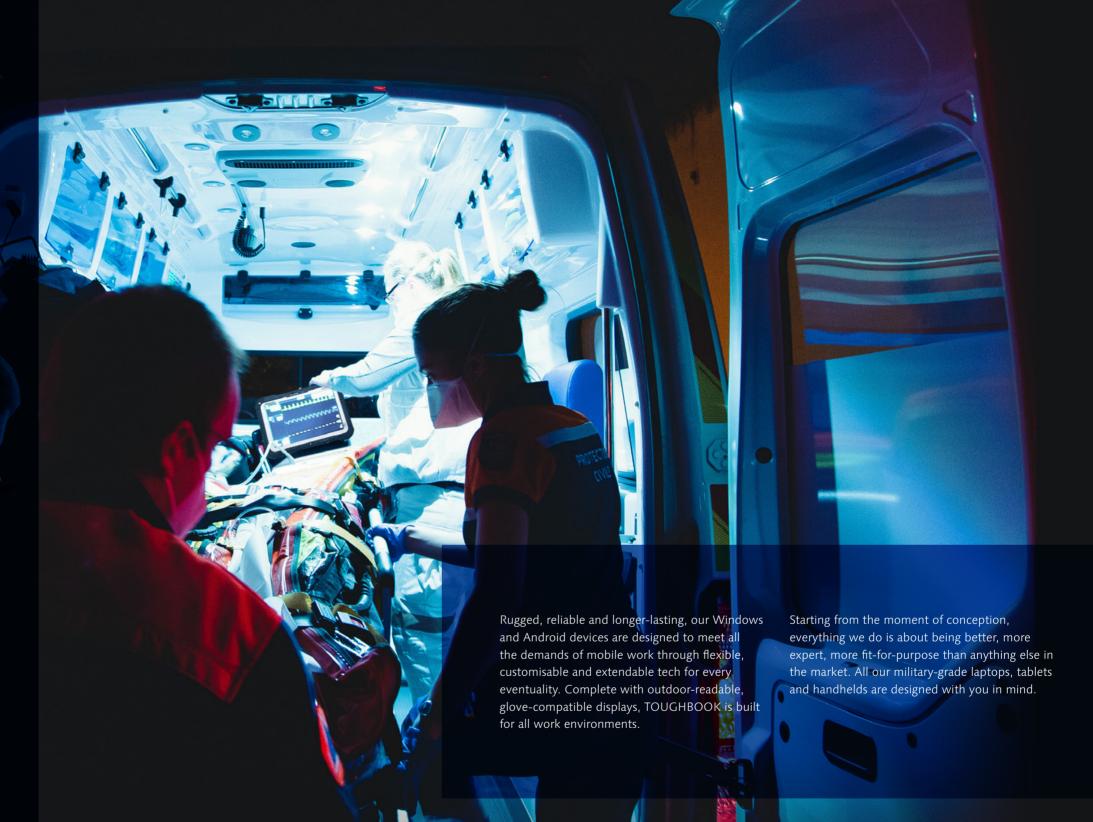

# Public

From emergency services and public safety to healthcare and defence, TOUGHBOOK is designed for long shifts, harsh climates and essential work - rugged and reliable, wherever you go.

- Defence
- Ambulance
- Police/Public Safety
- Fire and Rescue