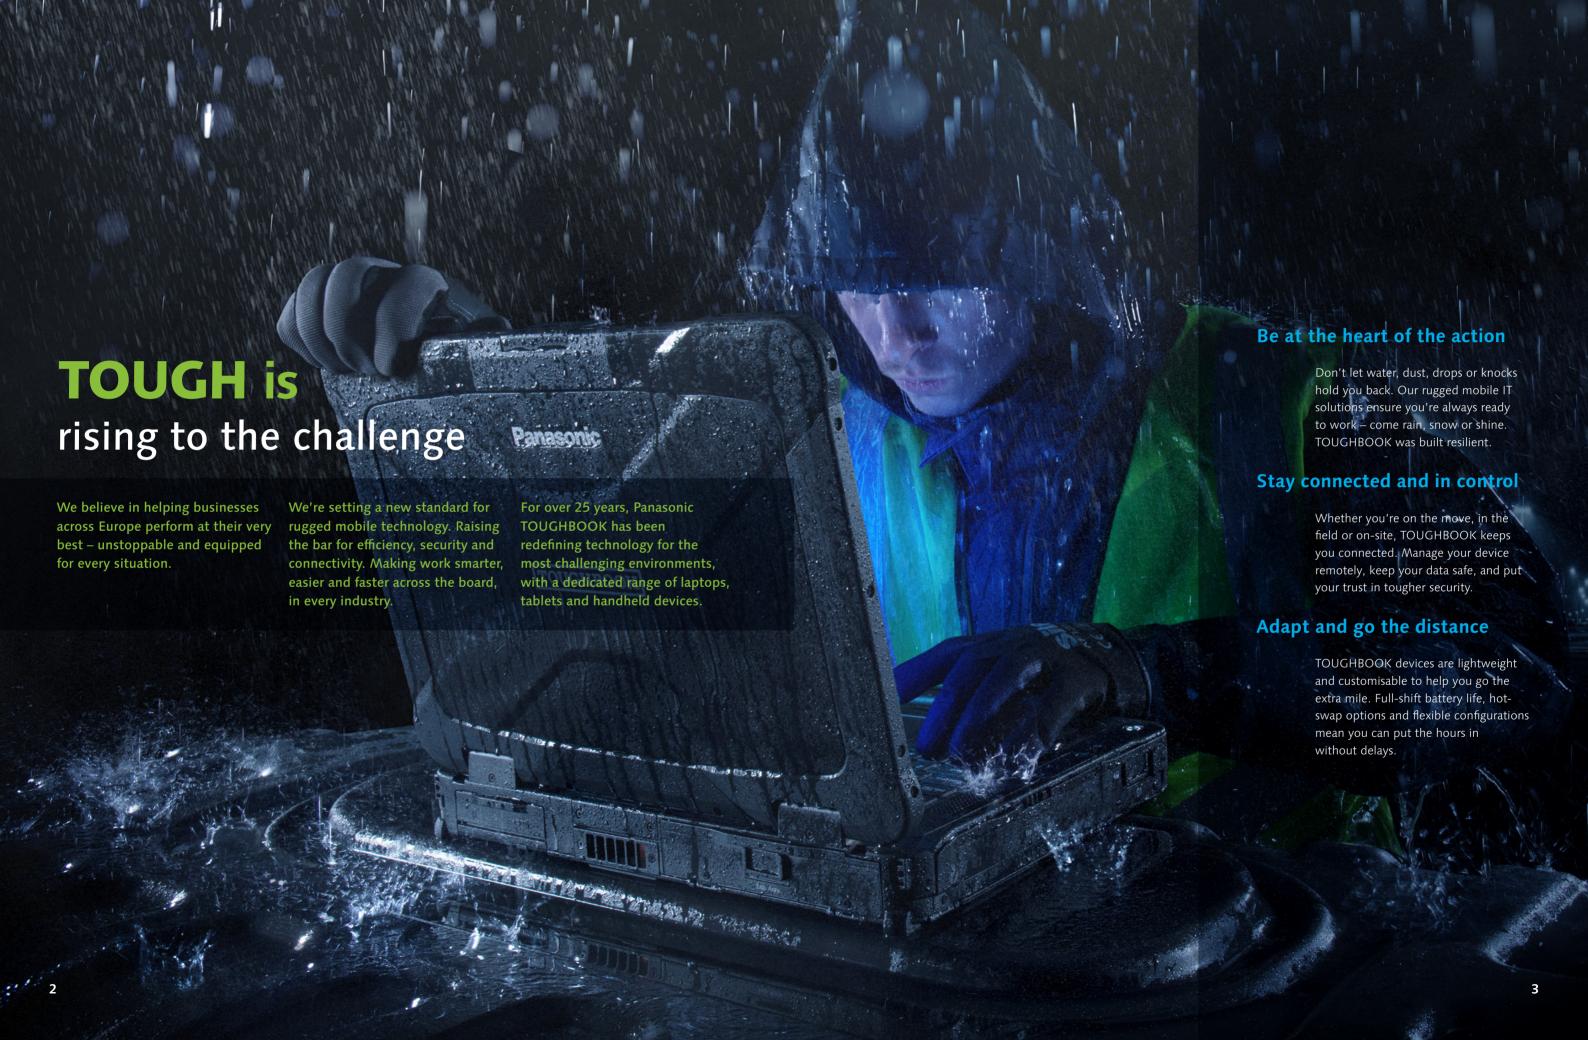

# **TOUGH** is

being where you're needed most

Across every industry, there are mobile workers who need more from their technology. We serve sectors that demand bespoke tools for specialised tasks, whether that's customisable laptops, tablets or handhelds.



4



**Construction customer** 





# **TOUGH** is

driving innovation in every sector

# Public

From emergency services and public safety to healthcare and defence, TOUGHBOOK is designed for long shifts, harsh climates and essential work - rugged and reliable, wherever you go.

- Defence
- Ambulance
- Police/Public Safety
- Fire and Rescue

# **Enterprise**

Field services and off-site activities need the best combination of connectivity, endurance and durability - whether it's machinery maintenance, site inspections or inventor