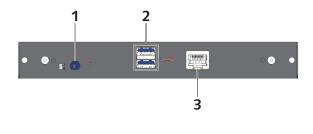

### Terminals

| 1 | AUDIO OUT |
|---|-----------|
| 2 | USB       |
| 3 | LAN       |

TENTATIVE