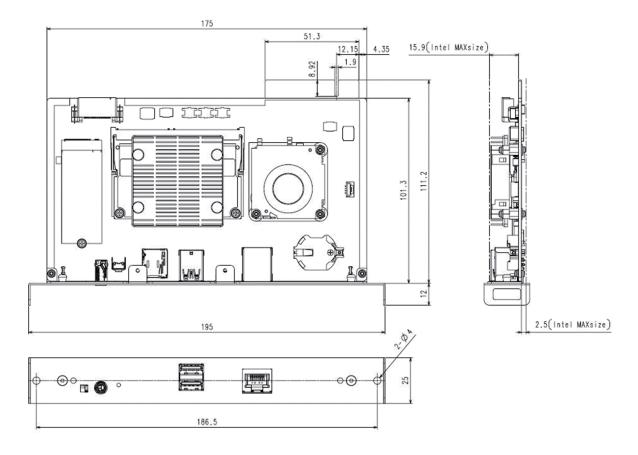

#### Dimensions

# ET-SBFMP10

TENTATIVE

unit : mm [inch] NOTE: This illustration is not drawn to scale.

# **Specifications**

Main unit (Specifications subject to change without notice.)

| Туре                         |                       | Function board-type <sup>1</sup>                                                                                                                                                                             |
|------------------------------|-----------------------|--------------------------------------------------------------------------------------------------------------------------------------------------------------------------------------------------------------|
| Terminals                    | LAN                   | RJ-45 x 1 for network connection<br>10Base-T/100Base-TX, 1000Base-T, NDI® compatible                                                                                                                         |
|                              | Audio OUT             | 3.5 mm stereo mini-jack                                                                                                                                                                                      |
|                              | USB                   | USB 3.0 (Type A) x 2                                                                                                                                                                                         |
| Video format                 |                       | H.264 <sup>2</sup> , 8-bit, 3840 x 2160 pixels, 60p, YP <sub>8</sub> P <sub>R</sub> 4:2:0, 300 Mbps /<br>H.265 <sup>3</sup> , 8-bit, 4096 x 4096 pixels, 60p, YP <sub>8</sub> P <sub>R</sub> 4:2:0, 300 Mbps |
| Max. video output resolution |                       | 3840 x 2160/60p                                                                                                                                                                                              |
| Audio format                 |                       | AAC-LC, 16-bit, stereo                                                                                                                                                                                       |
| Storage                      |                       | 512 GB <sup>4</sup>                                                                                                                                                                                          |
| Operating system             |                       | Linux                                                                                                                                                                                                        |
| Maximum power consumption    |                       | (TBD)                                                                                                                                                                                                        |
| Dimensions                   | Width                 | Approx. 195 mm [7-3/4 in] (TBD)                                                                                                                                                                              |
|                              | Height                | Approx. 25 mm [63/64 in] (TBD)                                                                                                                                                                               |
|                              | Depth                 | Approx. 123.2 mm [4-7/8 in] (TBD)                                                                                                                                                                            |
| Weight                       |                       | Approx. 0.23 kg (0.51 lbs) (TBD)                                                                                                                                                                             |
| Operating<br>environment     | Operating temperature | 0-40 °C (32-104 °F)                                                                                                                                                                                          |
|                              | Operating humidity    | 10-80 % (no condensation)                                                                                                                                                                                    |
| Applicable projector         |                       | PT-RQ25K Series                                                                                                                                                                                              |
|                              |                       | PT-RZ14K                                                                                                                                                                                                     |
|                              |                       | PT-REQ15, PT-REZ15 (available CY2024 Q2)                                                                                                                                                                     |
|                              |                       | PT-REQ12 Series, PT-REZ12 Series                                                                                                                                                                             |
|                              |                       | PT-RQ7 Series (available CY2024 Q3)                                                                                                                                                                          |