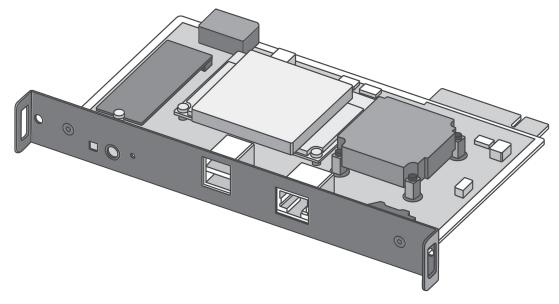

## Product Number : ET-SBFMP10

Product Name :

Media Processor Function board-type

#### Note

• Product appearance is tentative and subject to change.

# **Specifications**

Main unit (Specifications subject to change without notice.)

| Туре                         |                       | Function board-type <sup>1</sup>                                                                                                                                                                             |
|------------------------------|-----------------------|--------------------------------------------------------------------------------------------------------------------------------------------------------------------------------------------------------------|
| Terminals                    | LAN                   | RJ-45 x 1 for network connection<br>10Base-T/100Base-TX, 1000Base-T, NDI® compatible                                                                                                                         |
|                              | Audio OUT             | 3.5 mm stereo mini-jack                                                                                                                                                                                      |
|                              | USB                   | USB 3.0 (Type A) x 2                                                                                                                                                                                         |
| Video format                 |                       | H.264 <sup>2</sup> , 8-bit, 3840 x 2160 pixels, 60p, YP <sub>8</sub> P <sub>R</sub> 4:2:0, 300 Mbps /<br>H.265 <sup>3</sup> , 8-bit, 4096 x 4096 pixels, 60p, YP <sub>8</sub> P <sub>R</sub> 4:2:0, 300 Mbps |
| Max. video output resolution |                       | 3840 x 2160/60p                                                                                                                                                                                              |
| Audio format                 |                       | AAC-LC, 16-bit, stereo                                                                                                                                                                                       |
| Storage                      |                       | 512 GB <sup>4</sup>                                                                                                                                                                                          |
| Operating system             |                       | Linux                                                                                                                                                                                                        |
| Maximum power consumption    |                       | (TBD)                                                                                                                                                                                                        |
| Dimensions                   | Width                 | Approx. 195 mm [7-3/4 in] (TBD)                                                                                                                                                                              |
|                              | Height                | Approx. 25 mm [63/64 in] (TBD)                                                                                                                                                                               |
|                              | Depth                 | Approx. 123.2 mm [4-7/8 in] (TBD)                                                                                                                                                                            |
| Weight                       |                       | Approx. 0.23 kg (0.51 lbs) (TBD)                                                                                                                                                                             |
| Operating<br>environment     | Operating temperature | 0-40 °C (32-104 °F)                                                                                                                                                                                          |
|                              | Operating humidity    | 10-80 % (no condensation)                                                                                                                                                                                    |
| Applicable projector         |                       | PT-RQ25K Series                                                                                                                                                                                              |
|                              |                       | PT-RZ14K                                                                                                                                                                                                     |
|                              |                       | PT-REQ15, PT-REZ15 (available CY2024 Q2)                                                                                                                                                                     |
|                              |                       | PT-REQ12 Series, PT-REZ12 Series                                                                                                                                                                             |
|                              |                       | PT-RQ7 Series (available CY2024 Q3)                                                                                                                                                                          |