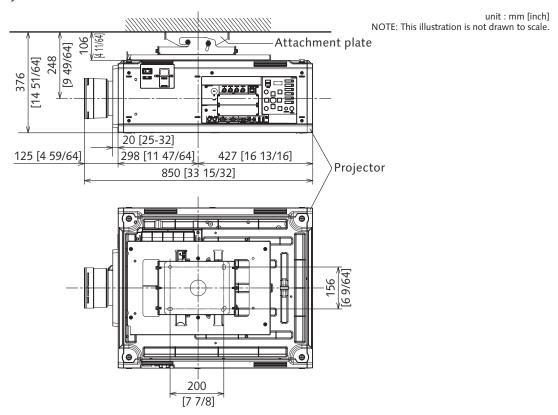

# ET-PKD520S/ET-PKD521B

The illustration shows the ET-PKD520H ceiling mount bracket mounted on Group B projectors (PT-RQ22K/PT-RZ21K/PT-RS20K/PT-RZ16K)

The illustration shows the ET-PKD520H ceiling mount bracket mounted on Group C projectors (PT-RQ13K/PT-RZ12K/PT-RS11K)