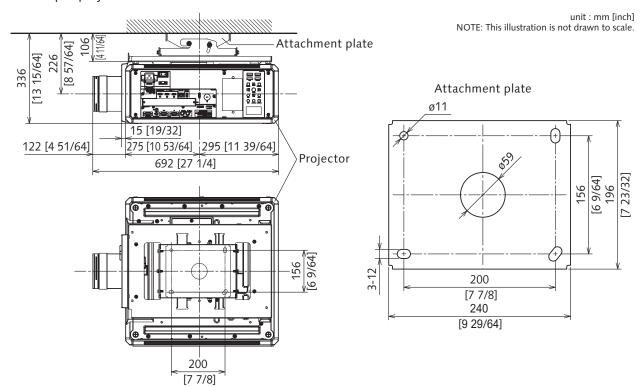

### Dimensional relationship diagram

The illustration shows the ET-PKD520H ceiling mount bracket mounted on Group A projectors (PT-RQ25K/PT-RQ18K/PT-RZ24K/PT-RZ17K).