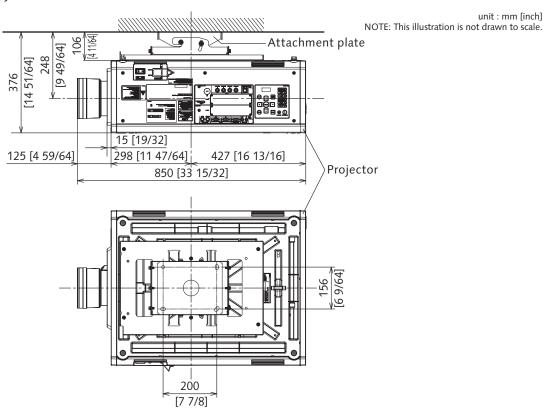

# ET-PKD520S/ET-PKD521B

The illustration shows the ET-PKD520H ceiling mount bracket mounted on Group B projectors (PT-RQ22K/PT-RZ21K/PT-RS20K/PT-RZ16K)

The illustration shows the ET-PKD520H ceiling mount bracket mounted on Group C projectors (PT-RQ13K/PT-RZ12K/PT-RS11K)