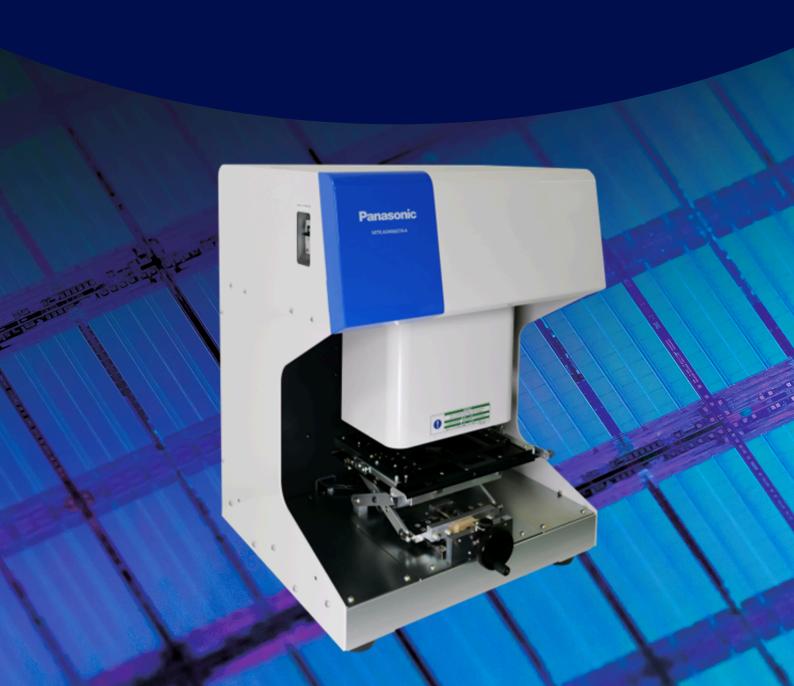

Offline Camera Unit

The next generation powerful offline parts teaching station.

## Offline Camera Unit

The latest vision system enables all component data for each machine to be created offline. Reduce the data creation time. Must have for your machine downtime zero strategy.

## **Features**

- Improvements in components installation tables and image extraction methods prevent image reacquisition and backtracking
- Easy accessability for manual scanning
- Unified UX with machine menu
- Skillless data creation through AI engine
- All component data for each machine can be created offline
- Latest state of the art recognition camera unit of our placement machines
- Direct numerical adjustment of the focus for high accuracy data creation
- External reference can be set offline, no need for re-teaching at the machine