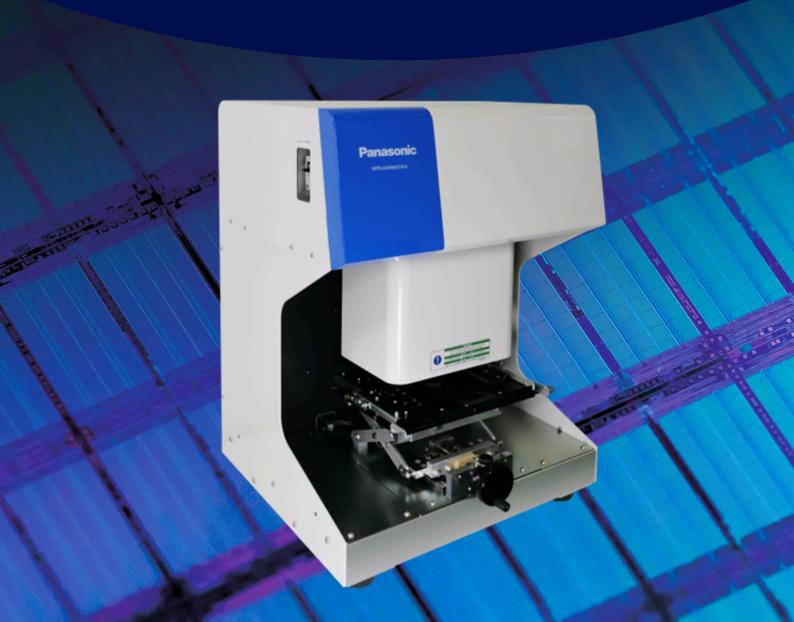

## **Offline Camera Unit**

Drastically reducted data creation time with the next generation powerful offline parts teaching station.

## Zero Downtime with Offline Camera Unit

At Panasonic Connect, we provide best-in-class manufacturing placement solutions from entry-level to more complex requirements for any mix, any volume, any time smart manufacturing.

The latest vision system Offline Camera Unit enables all component data for each machine to be created offline. Reduce the data creation time as well as manual work and realize your machine downtime zero strategy.

## Features

- Improvements in components installation tables and image extraction methods prevent image reacquisition and backtracking
- Easy accessability for manual scanning
- Unified UX with machine menu
- Skillless data creation through AI engine
- All component data for each machine can be created offline
- Latest state of the art recognition camera unit as used in our placement machines
- Direct numerical adjustment of the focus for high accuracy data creation
- External reference can be set offline, no need for re-teaching at the machine