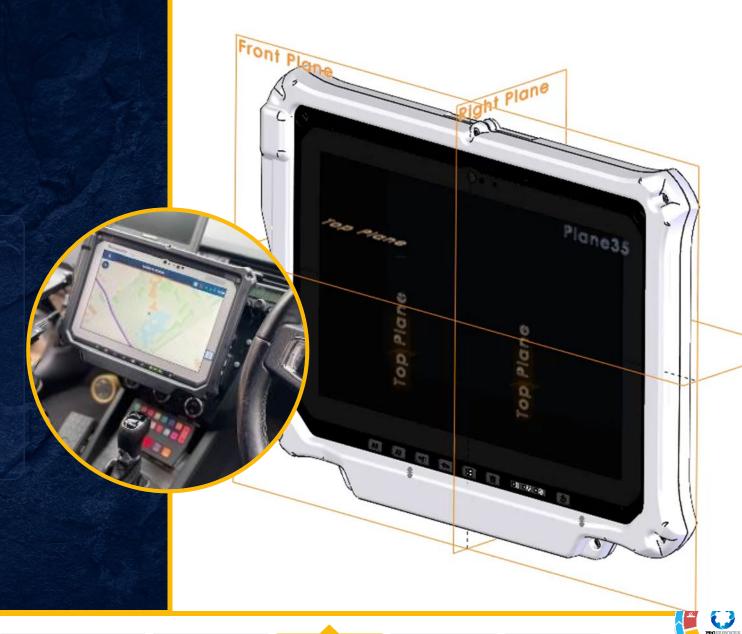

# 5G TOUGHBOOK 40 & TOUGHBOOK G2

To run a private 5G network in Europe, a device needs to meet two criteria:

- 1. Have a chip that supports the licensed sub-6 spectrum bands across Europe
- 2. Have a license for the chip to support 5GSA mode

The TOUGHBOOK G2 and TOUGHBOOK 40 tick both these boxes!

WWAN 1st WWAN 2nd / WWAN GPS WLAN + Bluetooth

WWAN 3rd WLAN aux (BT) WWAN 2nd WLAN Main

WWAN 1st

WWAN 4th (5G Sub 6)

Powered by