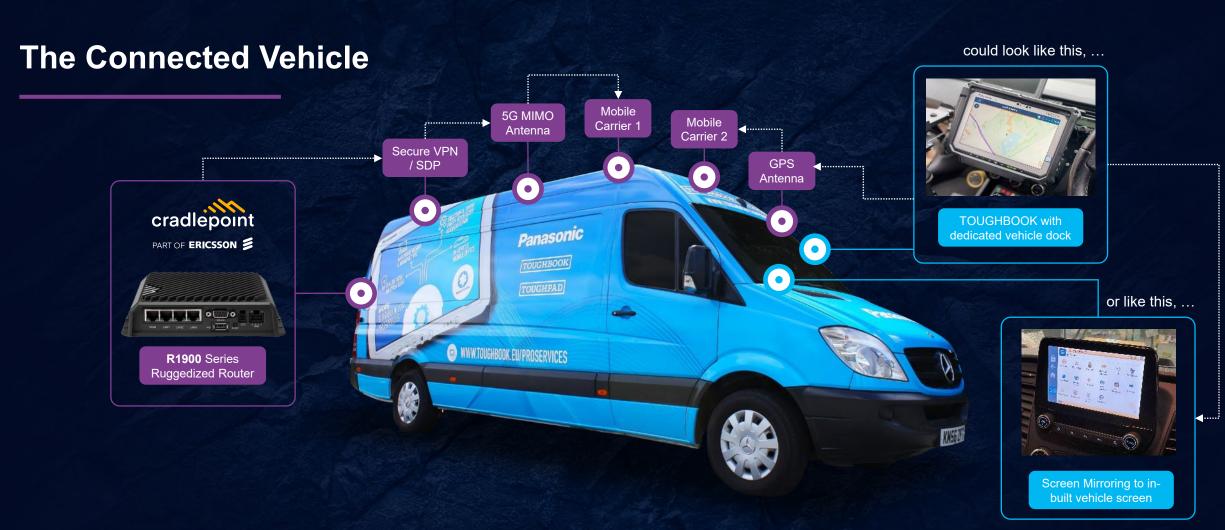

## Fahrzeug Technologie & Integration

- Installation Services
- Fleet audit
- Vehicle kit consultancy, design & supply
- Design compliance & certification
- In-vehicle connectivity solutions
- OEM Mirroring

# Fahrzeug Technologie & Integration

- Installations Services
- Flotten Audit
- Fahrzeug Integrations Beratung, Design & Installation
- Design Compliance & Zertifizierung
- In-vehicle Konnektivitätslösungen
- OEM Mirroring