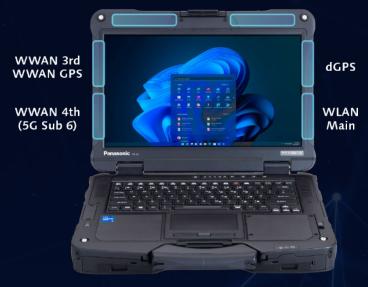

# 5G TOUGHBOOK 40 & TOUGHBOOK G2

To run a private 5G network in Europe, a device needs to meet two criteria:

- 1. Have a chip that supports the licensed sub-6 spectrum bands across Europe
- 2. Have a license for the chip to support 5GSA mode

The TOUGHBOOK G2 and TOUGHBOOK 40 tick both these boxes!

WWAN 1st WWAN 2nd / WWAN GPS WLAN + Bluetooth

WWAN 3rd WLAN aux (BT) WWAN 2nd WLAN Main

WWAN 1st

WWAN 4th (5G Sub 6)

Powered by