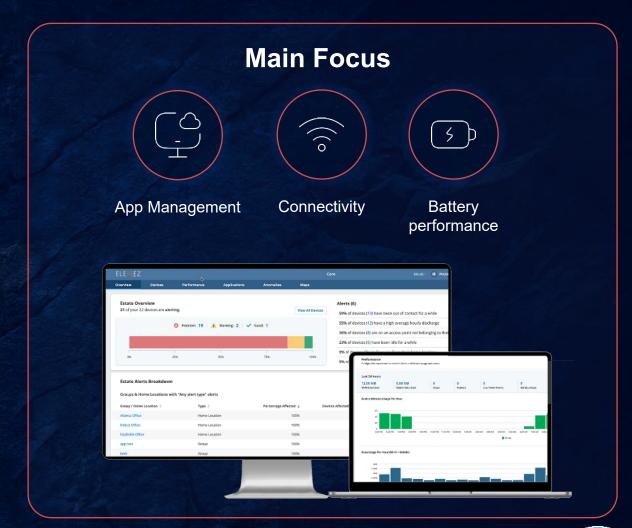

## **Smart Service**

- Echtzeit Performance Daten Ihrer mobilen Endgeräte
- Voller Überblick Ihres mobile IT Equipments
- Managed Helpdesk