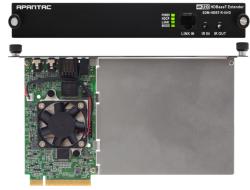

# SDM-HDBT-R-UHD

UHD HDBaseT Receiver for SDM-S and SDM-L

SDM-HDBT-R-UHD

#### **Key Features**

- UHD HDBaseT receiver for SDM-S
- · Comes with adapter for SDM-L
- Supports HDMI 2.0/HDCP 2.2
- Extends HDMI signal (1080P@12 bit) up to 330 feet (100 meters)
- Extends HDMI (UHD@4:4:4) signals up to 230 feet (70 meters)
- Supports 3D pass-through
- Supports CEC pass-through
- Supports bi-directional RS-232
- Supports all frequency IR control
- · Supports LPCM, Dolby True HD and Dolby Digital audio