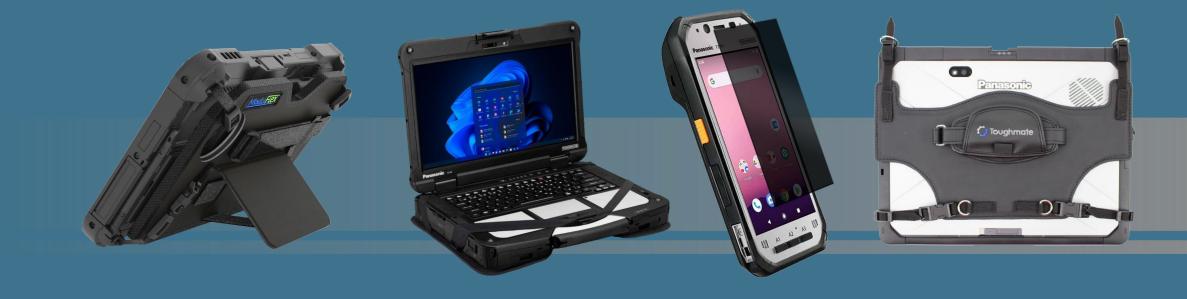

What are the advantages of having an

#### INFOCASE RUGGED ACCESSORY

For your Rugged TOUGHBOOK® devices?