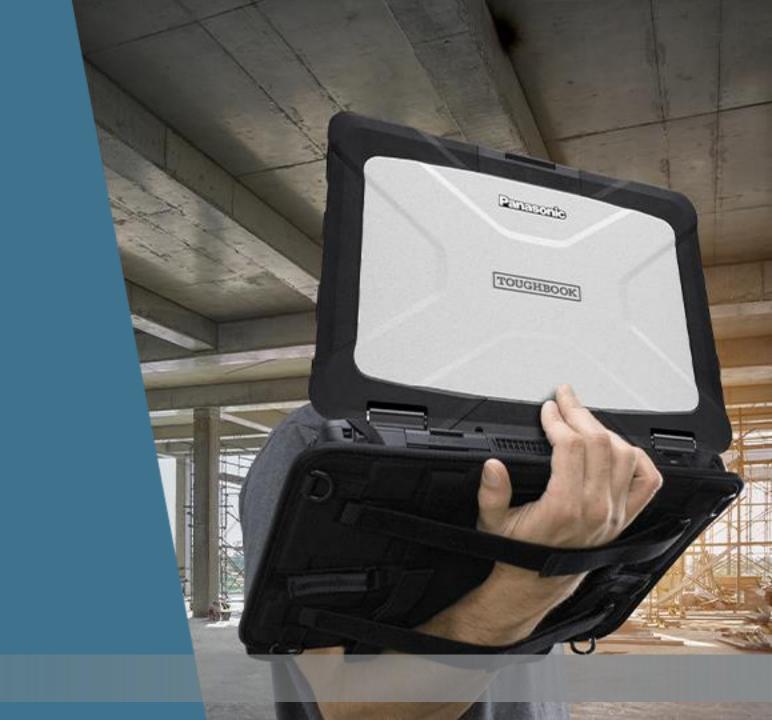

#### SAFETY

In environments where the end user may be working with their hands, carrying heavy items, or climbing a ladder, InfoCase offers options for hands-free carrying to keep workers safe and devices secure.

## COMFORT

Reduce strain and fatigue from extended device use while on-the-go with secure hand straps, easel kickstands, and more ways to carry