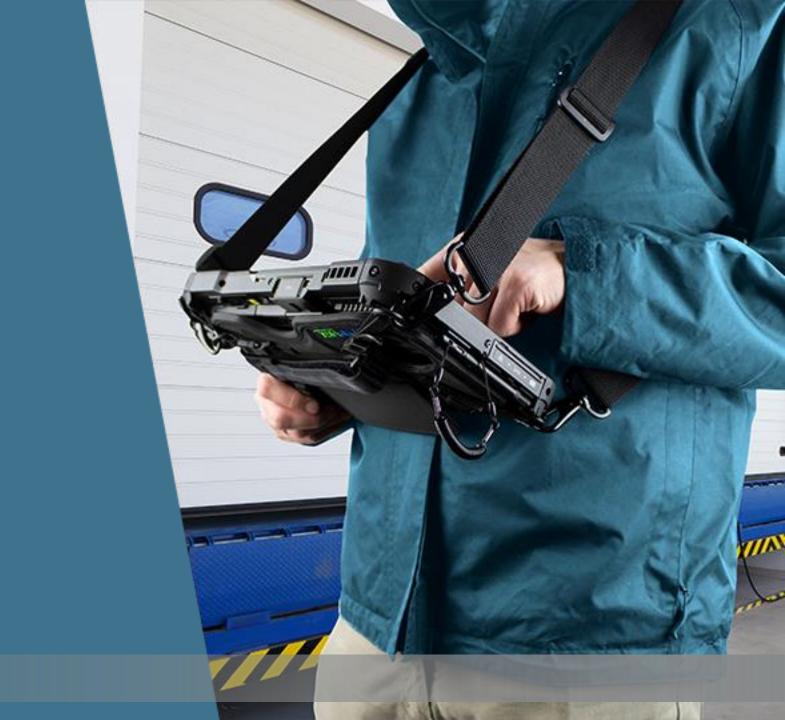

#### SAFETY

In environments where the end user may be working with their hands, carrying heavy items, or climbing a ladder, InfoCase offers options for hands-free carrying to keep workers safe and devices secure.

## COMFORT

Reduce strain and fatigue from extended device use while on-the-go with secure hand straps, easel kickstands, and more ways to carry