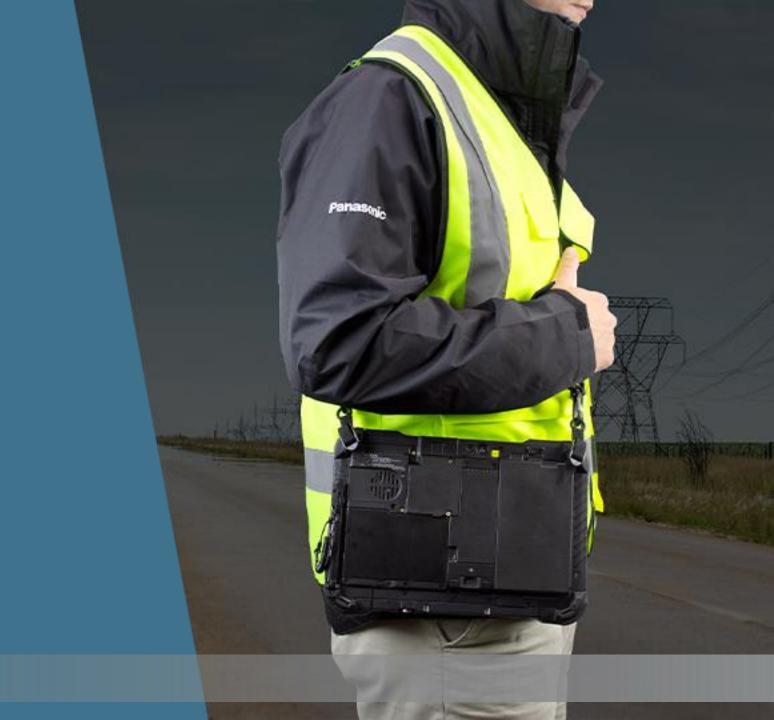

#### SAFETY

In environments where the end user may be working with their hands, carrying heavy items, or climbing a ladder, InfoCase offers options for hands-free carrying to keep workers safe and devices secure.

## COMFORT

Reduce strain and fatigue from extended device use while on-the-go with secure hand straps, easel kickstands, and more ways to carry

## MOBILITY

Seamlessly integrate TOUGHBOOK technology into your workflows, optimizing mobility and simplifying device management to enhance efficiency in any rugged and on-the-go environment

driven to