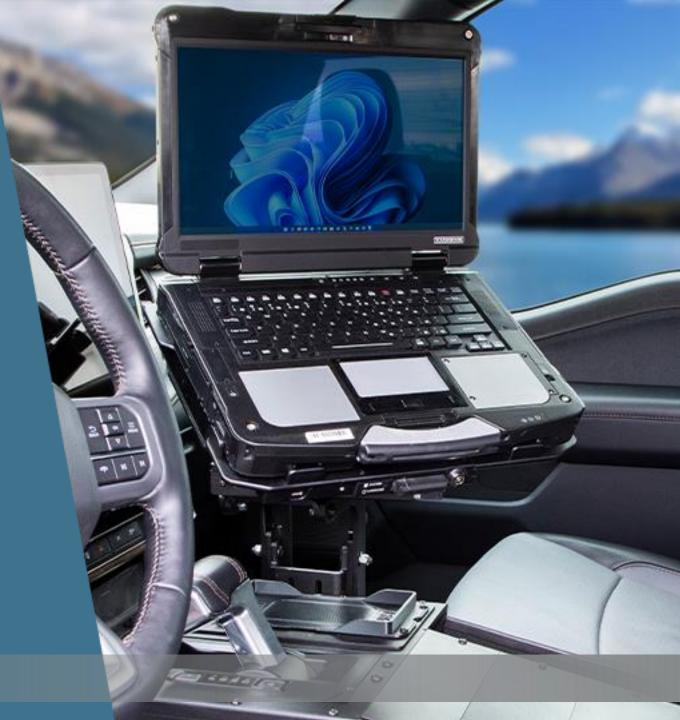

# What are the advantages of having a **PMT DOCKING STATION** For your Rugged TOUGHBOOK® devices?

**PMT precision** *mounting technologies* 

## SAFETY

PMT's CNC machined aluminum constructed, ultraslim, low profile solutions increase vehicle operator comfort and safety by minimizing protrusion and space occupied by a docked rugged device, whilst offering a secure mounting solution to reduce the hazard posed by a loose, undocked laptop or tablet.

### CONVENIENCE

Docking your device into a PMT docking station provides reliable connectivity to peripherals and charging for the devices battery power, allowing continued operation whether tackling tasks inside the vehicle or out in the field.

## DURABILITY

Manufactured from CNC machined lightweight, aircraft grade aluminum, PMT docking stations offer ultimate rugged performance in extreme conditions, for maximum uninterrupted reliability during mission critical operations.