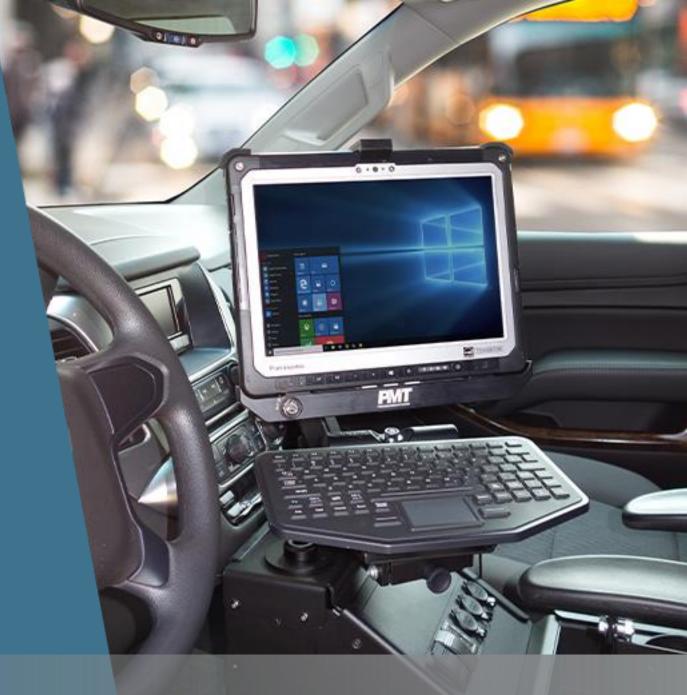

## SAFETY

PMT's CNC machined aluminum constructed, ultraslim, low profile solutions increase vehicle operator comfort and safety by minimizing protrusion and space occupied by a docked rugged device, whilst offering a secure mounting solution to reduce the hazard posed by a loose, undocked laptop or tablet.

### CONVENIENCE

Docking your device into a PMT docking station provides reliable connectivity to peripherals and charging for the devices battery power, allowing continued operation whether tackling tasks inside the vehicle or out in the field.