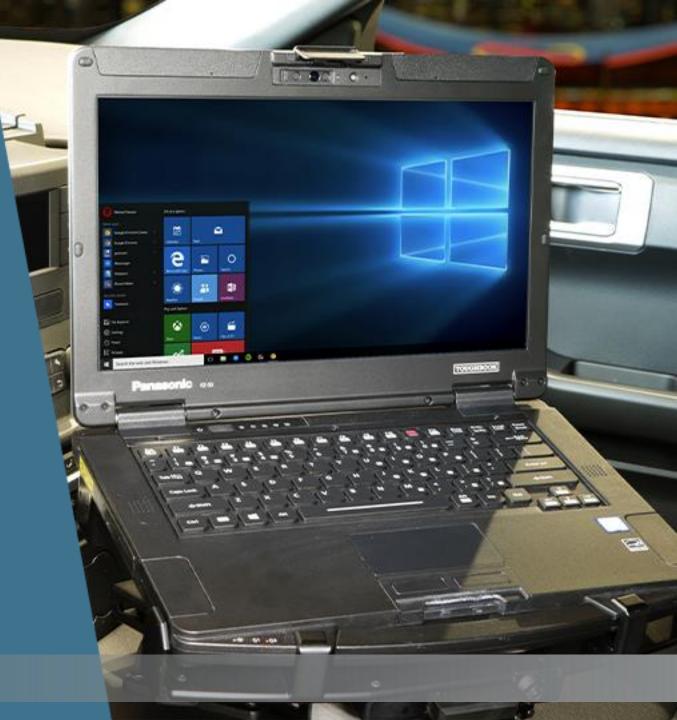

### CONVENIENCE

Docking your device into a PMT docking station provides reliable connectivity to peripherals and charging for the devices battery power, allowing continued operation whether tackling tasks inside the vehicle or out in the field.

## DURABILITY

Manufactured from CNC machined lightweight, aircraft grade aluminum, PMT docking stations offer ultimate rugged performance in extreme conditions, for maximum uninterrupted reliability during mission critical operations.