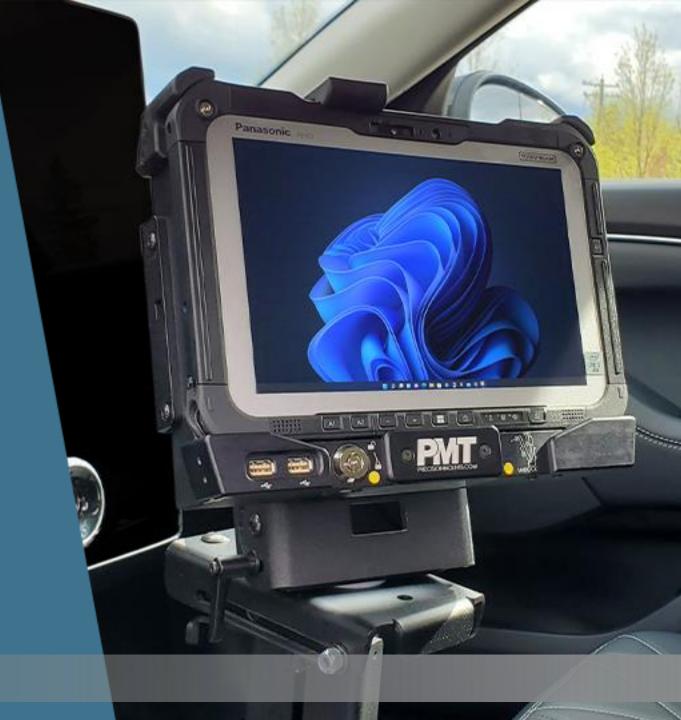

## SAFETY

PMT's CNC machined aluminum constructed, ultraslim, low profile solutions increase vehicle operator comfort and safety by minimizing protrusion and space occupied by a docked rugged device, whilst offering a secure mounting solution to reduce the hazard posed by a loose, undocked laptop or tablet.

### CONVENIENCE

Docking your device into a PMT docking station provides reliable connectivity to peripherals and charging for the devices battery power, allowing continued operation whether tackling tasks inside the vehicle or out in the field.