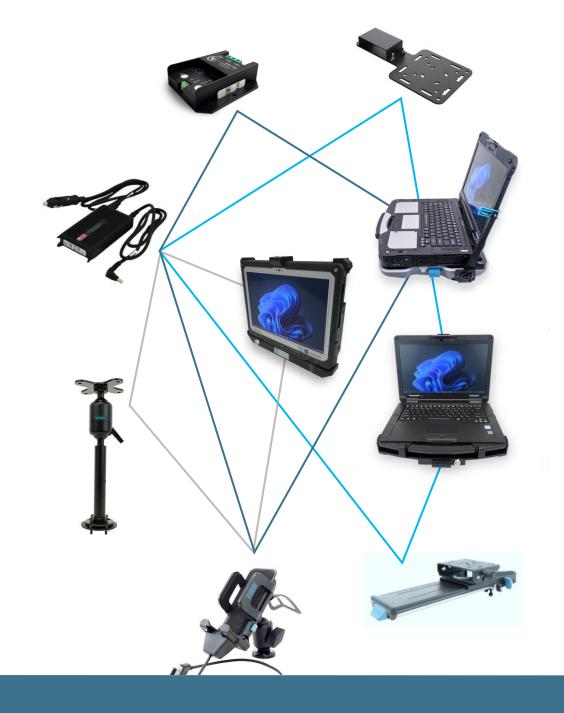

# BUILDING COMPLETE SOLUTIONS, TOGETHER.

Pair your **TOUGHBOOK®** device & **Gamber-Johnson**Docking Station with a multitude of other accessories and products to create a full mounting solution!

For a full list of products, visit our website: **GamberJohnson.com** 