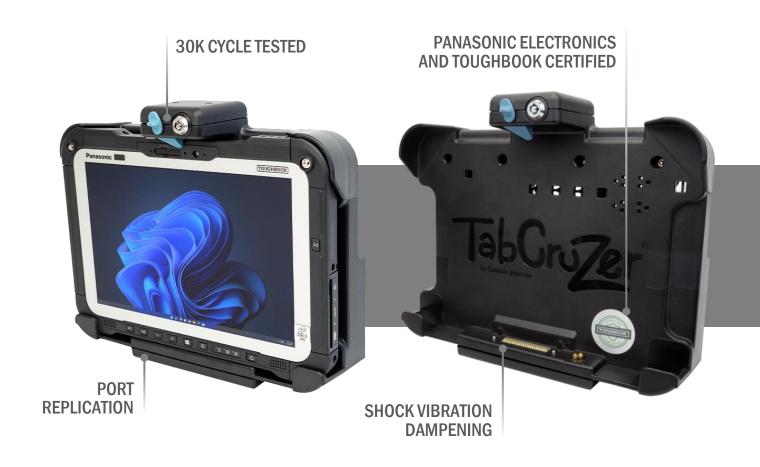

# BUILDING COMPLETE SOLUTIONS, TOGETHER.

Pair your **TOUGHBOOK®** device & **Gamber-Johnson**Docking Station with a multitude of other accessories and products to create a full mounting solution!

For a full list of products, visit our website: **GamberJohnson.com** 