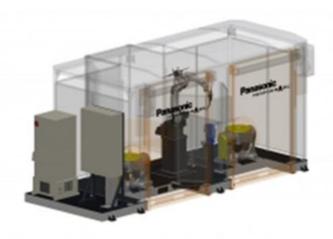

The Panasonic arc welding robot cell PERFORMARC TT (Table-Table) is of a modular concept, developed using standard reliable Panasonic components.

## PERFORMARC TT-2DK-500

The Panasonic standard cell is also available in the following specifications: PERFORMARC TTPERFORMARC TT-2PD-150PERFORMARC TT-2PD-250 (with 2 external axes PanaDice)PERFORMARC TT-2PD-500 (with 2 external axes PanaDice)PERFORMARC TT-2DK-300 (with 2 tilt and turn positioners)PERFORMARC TT-2DK-500 (with 2 tilt and turn positioners)

## **Key Features**

Modular concept

Using standard reliable Panasonic components

With 2 tilt and turn positioners

## PERFORMARC TT-2DK-500

https://eu.connect.panasonic.com/sk /cs/robot-welding/performarc-ttseries/performarc-tt-2dk-500

| Measurements (L x W x H)  | 450 x 240 x 270cm |
|---------------------------|-------------------|
| Mass (Weight)             | 4500kg            |
| Recommended robot type    | TM-1800 / TL-1800 |
| Work Table                | •                 |
| Fixture Area (mm)         | •                 |
| Max. Work Piece (mm)      | 800 x 1200mm      |
| Payload (each table) (kg) | 500kg             |