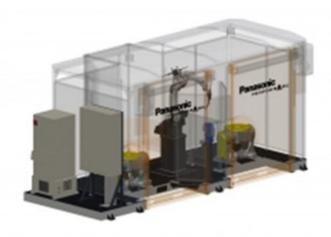

The Panasonic arc welding robot cell PERFORMARC TT (Table-Table) is of a modular concept, developed using standard reliable Panasonic components.

## **Key Features**

Modular concept

Using standard reliable Panasonic components

With 2 external axes PanaDice

## PERFORMARC TT-2PD-250

https://eu.connect.panasonic.com/sk /en/robot-welding/performarc-ttseries/performarc-tt-2pd-250

| Measurements (L x W x H)  | 240 x 430 x 230cm |
|---------------------------|-------------------|
| Mass (Weight)             | 4300kg            |
| Recommended robot type    | TM-1800 / TL-1800 |
| Work Table                | •                 |
| Fixture Area (mm)         | 800 x 1250mm      |
| Max. Work Piece (mm)      | 800 x 1000mm      |
| Payload (each table) (kg) | 300kg             |