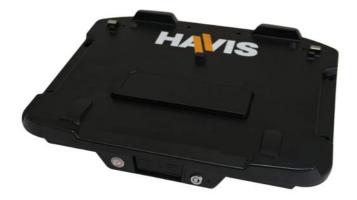

HAVIS Vehicle Dock with Standard Port Replication (with quad Antenna Pass-thru)

## PCPE-HAV4003

The Vehicle Dock with Standard Port Replication (PCPE-HAV4003) is designed for compatibility with TOUGHBOOK 40.

## **Key Features**

TOUGHBOOK 40 Vehicle Dock with Standard Port Replication (with quad Antenna Pass-thru)

x2 LAN,x2 USB 2.0 type A, x1 USB 2.0 Type c, x1 USB 3.0 Type A, x1 USB 3.0 type c, x1 USB

Quad Antenna Pass-thru

Compatible with TOUGHBOOK 40