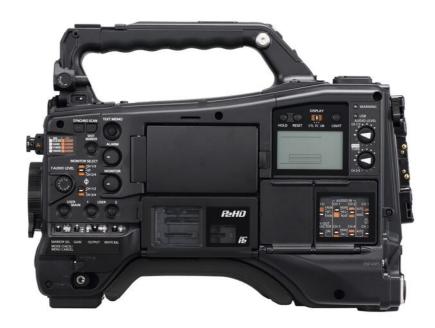

## AJ-PX5000

P2HD Shoulder-Mount Camcorder with AVC-ULTRA recording and built-in microP2 card slots

## **Key Features**

2/3-type 3MOS sensor and reduced rolling-shutter effect delivers a horizontal resolution of 1000 TV lines, sensitivity of F13 at 50i and S/N of 60dB

Equipped with CAC to maximise lens performance and DRS to compensate for lighting variations

Built-in AVC ULTRA recording that features AVC-Intra 200/500/50 and AVC-LongG50/25/12

AJ-PX5000

https://eu.connect.panasonic.com/sk/en/broadcast-proav/aj-px5000