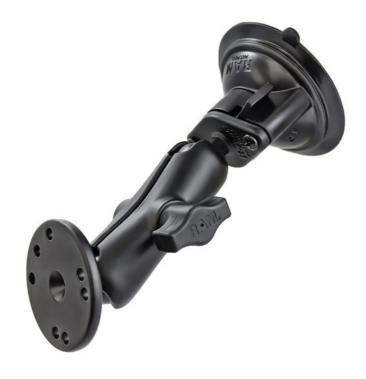

## PCPE-RAM202U

The Single Suction Cup Mount Kit for handhelds (PCPE-RAM202U) is designed for compatibility with the TOUGHBOOK N1.

## **Key Features**

The twist lock single suction cup provides a secure and reliable attachment mechanism.

The inclusion of a double socket arm with a standard length of 3 inches offers flexibility in positioning.

The AMPS round base adapter plate, equipped with a 1" ball, offers a versatile attachment point for the mount.

The full tilt and swivel capabilities of the mount provide you with the freedom to adjust the positioning of your TOUGHBOOK device.