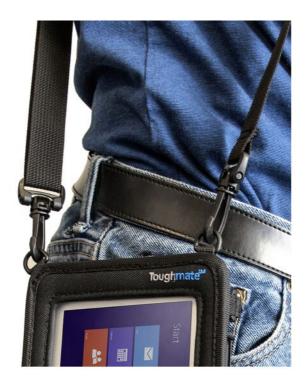

## **PCPE-INFM1SS**

The Infocase Shoulder Strap (PCPE-INFM1SS) provides a comfortable and convenient way to carry the TOUGHBOOK M1.

## **Key Features**

Basic surround for TOUGHBOOK M1 with lightweight shoulder strap

Includes all the features of an Always On case except screen protector and easel functionality

User harness ready