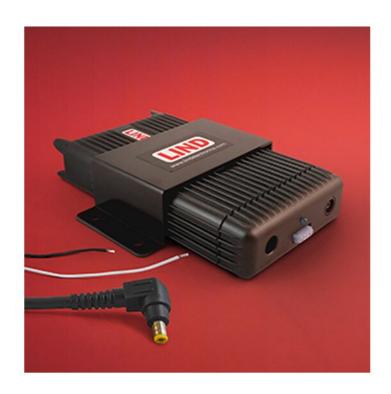

## **CF-LND80SBW**

The LIND Car charger, EIAJ & TypeA both, 80W (12 - 16VDC) with bare wire (CF-LND80SBW) is designed for compatibility with TOUGHBOOK G2 (via vehicle dock), A3.

## **Key Features**

Input Voltage: 12V to 16V DC

Output Power: 15VDC @ 6.0A

Input cable: Detachable, 92cm, bare wire

Output Cable: Detachable, 92cm, yellow DC Plug

Includes mounting bracket