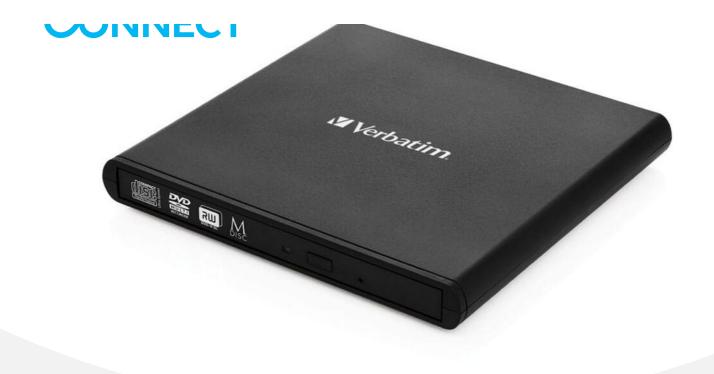

## **Slimline External CD/DVD Writer**

## **PCPE-FCDVR05**

The Slimline External CD/DVD Writer (PCPE-FCDVR05) is compatible for TOUGHBOOK products.

## **Key Features**

Read and write CD's and DVD's any time, any place – ideal notebook accessory

 $8X\,DVD\,Write\,Speed,\,24X\,CD\,Write\,Speed$ 

Compact and lightweight – easily fits into laptop bag or backpack

USB powered – no need to carry additional AC adapter

Compatible with all common CD and DVD formats