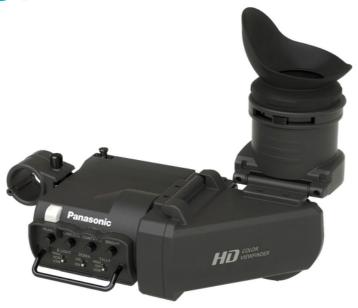

The AJ-CVF25GJ electronic viewfinder is designed to mount on a shoulder ENG camera recorder or studio camera.

## AJ-CVF25GJ

The AJ-CVF25GJ color viewfinder is newly developed 8.76 cm (3.45 inches) color LCD with approximately 2,760,000-dot resolution and 16:9 aspect ratio, which enables to adjust focus easily. In addition to a normal viewfinder type of usage, the AJ-CVF25GJ serves as an LCD monitor to shoot when opening its eyepiece. The AJ-CVF25GJ can also be opened sideway and used as side panel LCD monitor. The AJ-CVF25GJ is almost the same weight and size of the conventional HD viewfinder and supports Panasonic broadcasting and professional camera recorders and studio handy cameras

Robust body and same layout of dial and switches as conventional EVF

Back tally lamp (ON/OFF by lever)

Supports studio camera use: adding Yellow and Amber Tally in the display panel