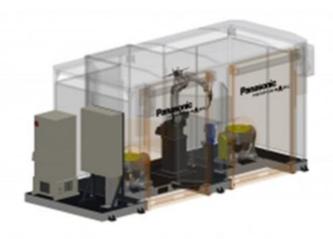

The Panasonic arc welding robot cell PERFORMARC TT (Table-Table) is of a modular concept, developed using standard reliable Panasonic components.

## PERFORMARC TT-2DK-500

The Panasonic standard cell is also available in the following specifications: PERFORMARC TTPERFORMARC TT-2PD-150PERFORMARC TT-2PD-250 (with 2 external axes PanaDice)PERFORMARC TT-2PD-500 (with 2 external axes PanaDice)PERFORMARC TT-2DK-300 (with 2 tilt and turn positioners)PERFORMARC TT-2DK-500 (with 2 tilt and turn positioners)

## **Key Features**

Modular concept

Using standard reliable Panasonic components

With 2 tilt and turn positioners

## PERFORMARC TT-2DK-500

https://eu.connect.panasonic.com/tr/en/robot-welding/performarc-tt-series/performarc-tt-2dk-500

| Measurements (L x W x H)  | 450 x 240 x 270cm |
|---------------------------|-------------------|
| Mass (Weight)             | 4500kg            |
| Recommended robot type    | TM-1800 / TL-1800 |
| Work Table                | •                 |
| Fixture Area (mm)         | •                 |
| Max. Work Piece (mm)      | 800 x 1200mm      |
| Payload (each table) (kg) | 500kg             |