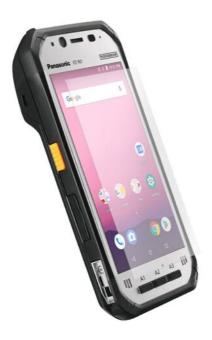

## PCPE-INFN1TG1

The TOUGHMATE InfoCase Tempered Glass Screen Protector (PCPE-INFN1TG1) is designed for compatibility with TOUGHBOOK N1.

Touch and stylus compatible

Compatibility

TOUGHBOOK N1