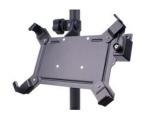

## **PCPE-CDSG1PM**

The Passive Mount (PCPE-CDSG1PM) is designed for compatibility with TOUGHBOOK G1.

#### **Key Features**

Non-Electronic Mount for TOUGHBOOK G1.

The mount features a VESA 75 mounting pattern, allowing it to be attached to compatible mounting solutions.

The mount includes an integrated stylus holder, providing a convenient place to store your stylus.

The mount has a rotating latch mechanism designed to securely hold the device in place.