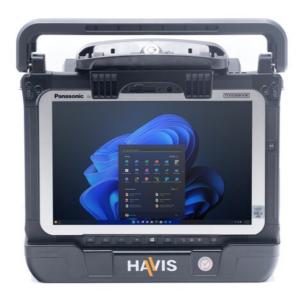

## PCPE-HAVG103/04/05

The Vehicle Dock (PCPE-HAVG103/04/05) is designed for compatibility with TOUGHBOOK G2 (G1).

## **Key Features**

Ports: 1 x 16V DC-in; 1 x Serial; 1 x VGA; 1 x HDMI; 2 x USB 3.0; 1 x LAN

Optional dual antenna pass-through

VESA 75 mounting pattern

Keyed lock

Docking Station for TOUGHBOOK G2 Tablet with advanced port replication