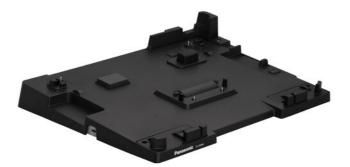

### FZ-VEB401U

The Desktop Port Replicator (FZ-VEB401U) is designed to provide connectivity and functionality in a desktop environment, fully compatible for the TOUGHBOOK 40.

#### Key Features

Desktop Port Replicator

2x USB 3.1 Type C (supports DP Alt Mode), 1x USB 2.0 Type C, 1x USB 3.1 Type A, 2x USB 2.0

1x HDMI 2.0, 2x Gigabit LAN, 1x USB Serial, 1x DC-In

No AC Adapter or cables included